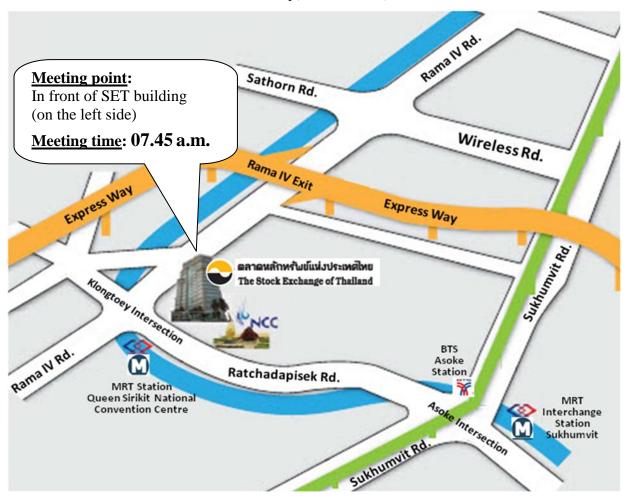

(Please see details of transportation pick-up point in next page)

#### **Map of Transportation Pick-Up Point**

# 2014 Annual General Meeting of Shareholders Delta Electronics (Thailand) Public Company Limited Monday, March 31, 2014

The shuttle bus will park in front of the SET building at 62 Ratchadapisek Rd., Klongtoey, Bangkok

We advise you to take public transport to the above meeting point as there is limited car parking space and the Company will not be responsible for any car parking fee.