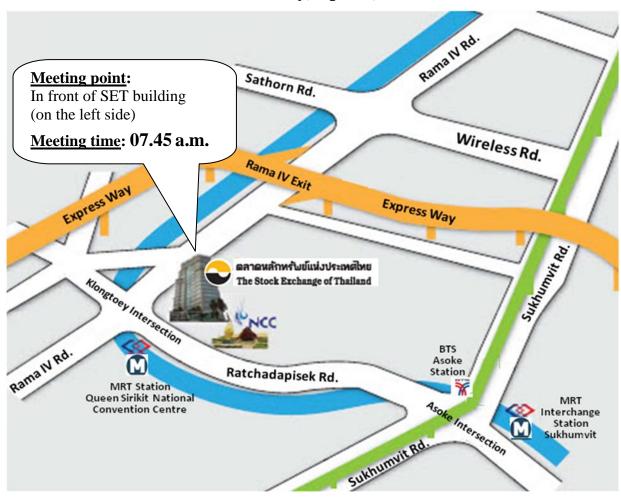

#### **Map of Transportation Pick-Up Point**

# 2016 Annual General Meeting of Shareholders Delta Electronics (Thailand) Public Company Limited Tuesday, April 5, 2016

The shuttle bus will park in front of the SET building \*\*Old\*\* at 62 Ratchadapisek Rd., Klongtoey, Bangkok

#### Schedule for 2016 AGM

| 07.45 hrs. | Departure SET Building to DELTA          |
|------------|------------------------------------------|
|            | at Bangpoo Plant                         |
| 10.00 hrs. | Meeting Start                            |
| 11.15 hrs. | End of Meeting                           |
| 12.30 hrs. | Arrive the meeting point at SET Building |