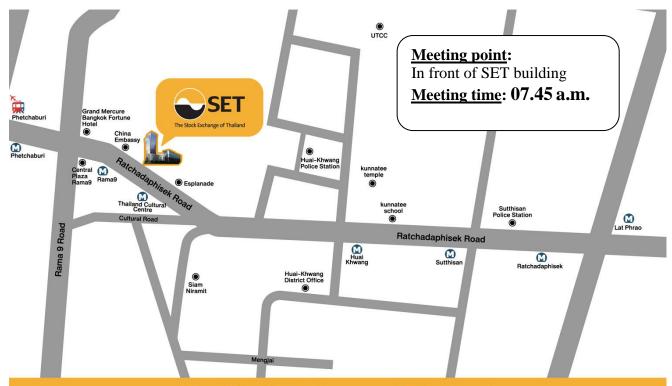

#### **Map of Transportation Pick-Up Point**

2018 Annual General Meeting of Shareholders

Delta Electronics (Thailand) Public Company Limited

Monday, April 2, 2018

## The Stock Exchange of Thailand

93 Ratchadaphisek Road, Dindaeng, Dindaeng, Bangkok 10400 Tel: +662 009 9000 Fax: +662 009 9991 SET Contact Center: +662 009 9999 Subway (MRT) Thailand Cultural Centre Station: Exit 3

#### **Schedule for 2018 AGM**

07.45 hrs. Departure SET Building to DELTA

at Bangpoo Plant

10.00 hrs. Meeting Start
11.15 hrs. End of Meeting

12.30 hrs. Arrive the meeting point at SET Building

We advise you to take public transport to the above meeting point as there is limited car parking space and the company will not be responsible for any car parking fee.