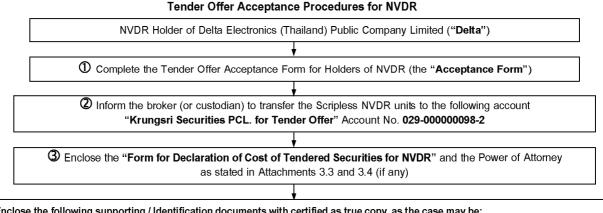

"In case of delivery of Share Certificate and NVDR holders must submit the Acceptance Form at least 2 business days before the last date of the Offer Period or by 28 March 2019"