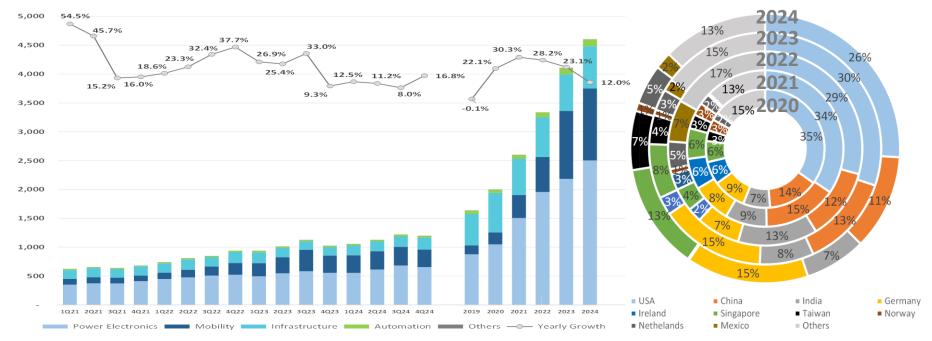

# **Financial Highlights**

Unit: USD Million

| Product Group        | 1Q22                  | 2Q22  | 3Q22         | 4Q22  | 1Q23  | 2Q23         | 3Q23         | 4Q23         | 1Q24         | 2Q24         | 3Q24         | 4Q24       | 1H24         | 2H24        | 2022         | 2023         | 2024         |
|----------------------|-----------------------|-------|--------------|-------|-------|--------------|--------------|--------------|--------------|--------------|--------------|------------|--------------|-------------|--------------|--------------|--------------|
| Power<br>Electronics | 448                   | 479   | 508          | 522   | 495   | 549          | 583          | 556          | 554          | 613          | 681          | 654        | 1,167        | 1,336       | 1,957        | 2,183        | 2,503        |
| Mobility             | 110                   | 131   | 159          | 205   | 231   | 278          | 372          | 299          | 305          | 317          | 324          | 302        | 622          | 625         | 605          | 1,179        | 1,248        |
| Infrastructure       | 160                   | 177   | 161          | 188   | 183   | 158          | 147          | 145          | 169          | 170          | 182          | 210        | 339          | 392         | 686          | 633          | 731          |
| Automation           | 21                    | 21    | 20           | 23    | 30    | 29           | 25           | 25           | 27           | 27           | 32           | 32         | 55           | 64          | 86           | 110          | 119          |
| Others               | 2                     | 1     | 0            | 1     | 1     | 1            | 1            | 1            | 1            | 1            | 0            | 1          | 2            | 1           | 3            | 4            | 3            |
| Sale Revenue         | 741                   | 809   | 849          | 939   | 940   | 1,014        | 1,129        | 1,027        | 1,057        | 1,128        | 1,219        | 1,199      | 2,185        | 2,419       | 3,337        | 4,109        | 4,604        |
| YoY Growth           | 19%                   | 23%   | 32%          | 38%   | 27%   | 25%          | 33%          | 9%           | 12%          | 11%          | 8%           | 17%        | 12%          | 12%         | 28%          | 23%          | 12%          |
| Gross Profit         | 157                   | 204   | 197          | 232   | 195   | 237          | 257          | 241          | 232          | 310          | 347          | 274        | 542          | 621         | 791          | 930          | 1,162        |
| G. 555 1 . 5         | 21.3%                 | 25.3% | 23.2%        | 24.7% | 20.8% | 23.3%        | 22.8%        | 23.5%        | 21.9%        | 27.5%        | 28.4%        | 22.8%      | 24.8%        | 25.7%       | 23.7%        | 22.6%        | 25.2%        |
| 0 11 5 111           | 69                    | 113   | 102          | 129   | 97    | 132          | 144          | 127          | 111          | 162          | 169          | 67         | 273          | 237         | 412          | 500          | 510          |
| Operating Profit     | 9.3%                  |       | 12.0%        | 13.7% | 10.4% | 13.0%        | 12.8%        | 12.4%        | 10.5%        | 14.4%        | 13.9%        | 5.6%       | 12.5%        |             | 12.3%        | 12.2%        |              |
| Net Profit           | 84<br>11.3%           |       | 113<br>13.3% |       |       | 134<br>13.2% | 154<br>13.6% | 131<br>12.7% | 120<br>11.4% | 178<br>15.8% | 167<br>13.7% | 64<br>5.3% | 298<br>13.7% | 231<br>9.5% | 434<br>13.0% | 524<br>12.8% | 529<br>11.5% |
| YoY Growth           | 46%                   | 134%  | 145%         | 82%   | 26%   | 9%           | 36%          | 15%          | 14%          | 33%          | 9%           | (51%)      | 24%          | (19%)       | 108%         | 21%          | 1%           |
| 22 Delta Confid      | 22 Delta Confidential |       |              |       |       |              |              |              |              |              |              |            |              |             |              |              |              |

# Revenue Structure & Geographic Profile

#### Sales Revenue (USD million)

# **Segmental Revenue Performance**