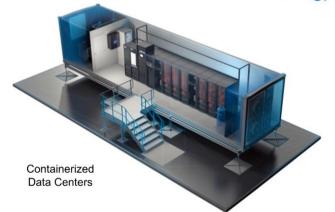

### **ICT** Infrastructure

**UPS & Data Center Infrastructure** 

Micro Data Centers

Modular Data Centers

**Power Train Units** 

**UPSs** 

Converged Power Systems

Precision Cooling

48/12Vdc Power Cores

Racks Power Distribution Units (PDU)