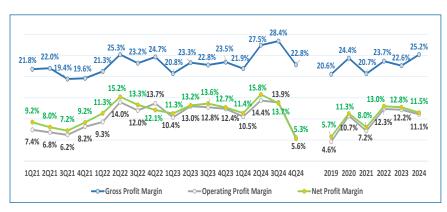

# **Financial Highlights**

Unit: USD Million

| Product Group        | 1Q22                  | 2Q22  | 3Q22         | 4Q22  | 1Q23  | 2Q23         | 3Q23         | 4Q23         | 1Q24         | 2Q24         | 3Q24         | 4Q24       | 1H24         | 2H24        | 2022         | 2023         | 2024         |
|----------------------|-----------------------|-------|--------------|-------|-------|--------------|--------------|--------------|--------------|--------------|--------------|------------|--------------|-------------|--------------|--------------|--------------|
| Power<br>Electronics | 448                   | 479   | 508          | 522   | 495   | 549          | 583          | 556          | 554          | 613          | 681          | 654        | 1,167        | 1,336       | 1,957        | 2,183        | 2,503        |
| Mobility             | 110                   | 131   | 159          | 205   | 231   | 278          | 372          | 299          | 305          | 317          | 324          | 302        | 622          | 625         | 605          | 1,179        | 1,248        |
| Infrastructure       | 160                   | 177   | 161          | 188   | 183   | 158          | 147          | 145          | 169          | 170          | 182          | 210        | 339          | 392         | 686          | 633          | 731          |
| Automation           | 21                    | 21    | 20           | 23    | 30    | 29           | 25           | 25           | 27           | 27           | 32           | 32         | 55           | 64          | 86           | 110          | 119          |
| Others               | 2                     | 1     | 0            | 1     | 1     | 1            | 1            | 1            | 1            | 1            | 0            | 1          | 2            | 1           | 3            | 4            | 3            |
| Sale Revenue         | 741                   | 809   | 849          | 939   | 940   | 1,014        | 1,129        | 1,027        | 1,057        | 1,128        | 1,219        | 1,199      | 2,185        | 2,419       | 3,337        | 4,109        | 4,604        |
| YoY Growth           | 19%                   | 23%   | 32%          | 38%   | 27%   | 25%          | 33%          | 9%           | 12%          | 11%          | 8%           | 17%        | 12%          | 12%         | 28%          | 23%          | 12%          |
| Gross Profit         | 157                   | 204   | 197          | 232   | 195   | 237          | 257          | 241          | 232          | 310          | 347          | 274        | 542          | 621         | 791          | 930          | 1,162        |
| G. 555 1 . 5         | 21.3%                 | 25.3% | 23.2%        | 24.7% | 20.8% | 23.3%        | 22.8%        | 23.5%        | 21.9%        | 27.5%        | 28.4%        | 22.8%      | 24.8%        | 25.7%       | 23.7%        | 22.6%        | 25.2%        |
| 0 11 5 111           | 69                    | 113   | 102          | 129   | 97    | 132          | 144          | 127          | 111          | 162          | 169          | 67         | 273          | 237         | 412          | 500          | 510          |
| Operating Profit     | 9.3%                  |       | 12.0%        | 13.7% | 10.4% | 13.0%        | 12.8%        | 12.4%        | 10.5%        | 14.4%        | 13.9%        | 5.6%       | 12.5%        |             | 12.3%        | 12.2%        |              |
| Net Profit           | 84<br>11.3%           |       | 113<br>13.3% |       |       | 134<br>13.2% | 154<br>13.6% | 131<br>12.7% | 120<br>11.4% | 178<br>15.8% | 167<br>13.7% | 64<br>5.3% | 298<br>13.7% | 231<br>9.5% | 434<br>13.0% | 524<br>12.8% | 529<br>11.5% |
| YoY Growth           | 46%                   | 134%  | 145%         | 82%   | 26%   | 9%           | 36%          | 15%          | 14%          | 33%          | 9%           | (51%)      | 24%          | (19%)       | 108%         | 21%          | 1%           |
| 22 Delta Confid      | 22 Delta Confidential |       |              |       |       |              |              |              |              |              |              |            |              |             |              |              |              |