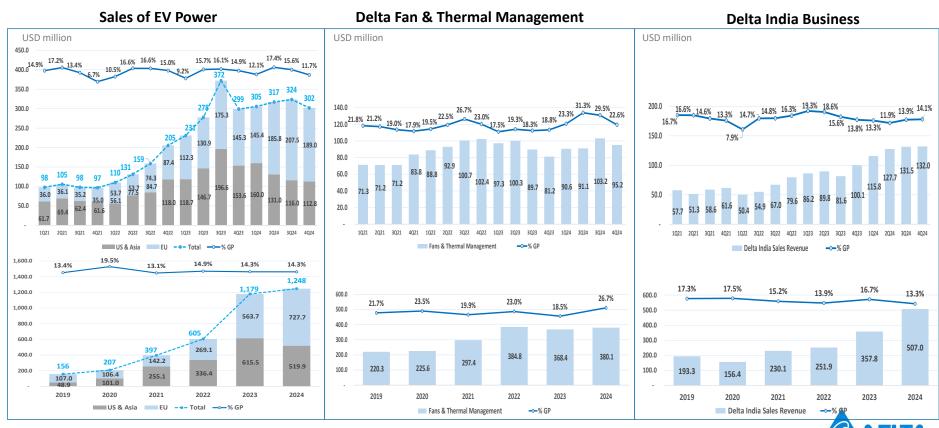

# **Financial Highlights**

Unit: USD Million

| Product Group        | 1Q22                  | 2Q22  | 3Q22         | 4Q22  | 1Q23  | 2Q23         | 3Q23         | 4Q23         | 1Q24         | 2Q24         | 3Q24         | 4Q24       | 1H24         | 2H24        | 2022         | 2023         | 2024         |
|----------------------|-----------------------|-------|--------------|-------|-------|--------------|--------------|--------------|--------------|--------------|--------------|------------|--------------|-------------|--------------|--------------|--------------|
| Power<br>Electronics | 448                   | 479   | 508          | 522   | 495   | 549          | 583          | 556          | 554          | 613          | 681          | 654        | 1,167        | 1,336       | 1,957        | 2,183        | 2,503        |
| Mobility             | 110                   | 131   | 159          | 205   | 231   | 278          | 372          | 299          | 305          | 317          | 324          | 302        | 622          | 625         | 605          | 1,179        | 1,248        |
| Infrastructure       | 160                   | 177   | 161          | 188   | 183   | 158          | 147          | 145          | 169          | 170          | 182          | 210        | 339          | 392         | 686          | 633          | 731          |
| Automation           | 21                    | 21    | 20           | 23    | 30    | 29           | 25           | 25           | 27           | 27           | 32           | 32         | 55           | 64          | 86           | 110          | 119          |
| Others               | 2                     | 1     | 0            | 1     | 1     | 1            | 1            | 1            | 1            | 1            | 0            | 1          | 2            | 1           | 3            | 4            | 3            |
| Sale Revenue         | 741                   | 809   | 849          | 939   | 940   | 1,014        | 1,129        | 1,027        | 1,057        | 1,128        | 1,219        | 1,199      | 2,185        | 2,419       | 3,337        | 4,109        | 4,604        |
| YoY Growth           | 19%                   | 23%   | 32%          | 38%   | 27%   | 25%          | 33%          | 9%           | 12%          | 11%          | 8%           | 17%        | 12%          | 12%         | 28%          | 23%          | 12%          |
| Gross Profit         | 157                   | 204   | 197          | 232   | 195   | 237          | 257          | 241          | 232          | 310          | 347          | 274        | 542          | 621         | 791          | 930          | 1,162        |
| G. 555 1 . 5         | 21.3%                 | 25.3% | 23.2%        | 24.7% | 20.8% | 23.3%        | 22.8%        | 23.5%        | 21.9%        | 27.5%        | 28.4%        | 22.8%      | 24.8%        | 25.7%       | 23.7%        | 22.6%        | 25.2%        |
| 0 11 5 111           | 69                    | 113   | 102          | 129   | 97    | 132          | 144          | 127          | 111          | 162          | 169          | 67         | 273          | 237         | 412          | 500          | 510          |
| Operating Profit     | 9.3%                  |       | 12.0%        | 13.7% | 10.4% | 13.0%        | 12.8%        | 12.4%        | 10.5%        | 14.4%        | 13.9%        | 5.6%       | 12.5%        |             | 12.3%        | 12.2%        |              |
| Net Profit           | 84<br>11.3%           |       | 113<br>13.3% |       |       | 134<br>13.2% | 154<br>13.6% | 131<br>12.7% | 120<br>11.4% | 178<br>15.8% | 167<br>13.7% | 64<br>5.3% | 298<br>13.7% | 231<br>9.5% | 434<br>13.0% | 524<br>12.8% | 529<br>11.5% |
| YoY Growth           | 46%                   | 134%  | 145%         | 82%   | 26%   | 9%           | 36%          | 15%          | 14%          | 33%          | 9%           | (51%)      | 24%          | (19%)       | 108%         | 21%          | 1%           |
| 22 Delta Confid      | 22 Delta Confidential |       |              |       |       |              |              |              |              |              |              |            |              |             |              |              |              |

# **Profitability Performance**