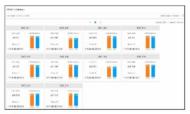

# **Financial Highlights**

Unit: USD Million

| Product Group        | 1Q22                  | 2Q22  | 3Q22         | 4Q22  | 1Q23  | 2Q23         | 3Q23         | 4Q23         | 1Q24         | 2Q24         | 3Q24         | 4Q24       | 1H24         | 2H24        | 2022         | 2023         | 2024         |
|----------------------|-----------------------|-------|--------------|-------|-------|--------------|--------------|--------------|--------------|--------------|--------------|------------|--------------|-------------|--------------|--------------|--------------|
| Power<br>Electronics | 448                   | 479   | 508          | 522   | 495   | 549          | 583          | 556          | 554          | 613          | 681          | 654        | 1,167        | 1,336       | 1,957        | 2,183        | 2,503        |
| Mobility             | 110                   | 131   | 159          | 205   | 231   | 278          | 372          | 299          | 305          | 317          | 324          | 302        | 622          | 625         | 605          | 1,179        | 1,248        |
| Infrastructure       | 160                   | 177   | 161          | 188   | 183   | 158          | 147          | 145          | 169          | 170          | 182          | 210        | 339          | 392         | 686          | 633          | 731          |
| Automation           | 21                    | 21    | 20           | 23    | 30    | 29           | 25           | 25           | 27           | 27           | 32           | 32         | 55           | 64          | 86           | 110          | 119          |
| Others               | 2                     | 1     | 0            | 1     | 1     | 1            | 1            | 1            | 1            | 1            | 0            | 1          | 2            | 1           | 3            | 4            | 3            |
| Sale Revenue         | 741                   | 809   | 849          | 939   | 940   | 1,014        | 1,129        | 1,027        | 1,057        | 1,128        | 1,219        | 1,199      | 2,185        | 2,419       | 3,337        | 4,109        | 4,604        |
| YoY Growth           | 19%                   | 23%   | 32%          | 38%   | 27%   | 25%          | 33%          | 9%           | 12%          | 11%          | 8%           | 17%        | 12%          | 12%         | 28%          | 23%          | 12%          |
| Gross Profit         | 157                   | 204   | 197          | 232   | 195   | 237          | 257          | 241          | 232          | 310          | 347          | 274        | 542          | 621         | 791          | 930          | 1,162        |
| G. 555 1 . 5         | 21.3%                 | 25.3% | 23.2%        | 24.7% | 20.8% | 23.3%        | 22.8%        | 23.5%        | 21.9%        | 27.5%        | 28.4%        | 22.8%      | 24.8%        | 25.7%       | 23.7%        | 22.6%        | 25.2%        |
| 0 11 5 111           | 69                    | 113   | 102          | 129   | 97    | 132          | 144          | 127          | 111          | 162          | 169          | 67         | 273          | 237         | 412          | 500          | 510          |
| Operating Profit     | 9.3%                  |       | 12.0%        | 13.7% | 10.4% | 13.0%        | 12.8%        | 12.4%        | 10.5%        | 14.4%        | 13.9%        | 5.6%       | 12.5%        |             | 12.3%        | 12.2%        |              |
| Net Profit           | 84<br>11.3%           |       | 113<br>13.3% |       |       | 134<br>13.2% | 154<br>13.6% | 131<br>12.7% | 120<br>11.4% | 178<br>15.8% | 167<br>13.7% | 64<br>5.3% | 298<br>13.7% | 231<br>9.5% | 434<br>13.0% | 524<br>12.8% | 529<br>11.5% |
| YoY Growth           | 46%                   | 134%  | 145%         | 82%   | 26%   | 9%           | 36%          | 15%          | 14%          | 33%          | 9%           | (51%)      | 24%          | (19%)       | 108%         | 21%          | 1%           |
| 22 Delta Confid      | 22 Delta Confidential |       |              |       |       |              |              |              |              |              |              |            |              |             |              |              |              |

# **Segmental Revenue Performance**

# **Profitability Performance**