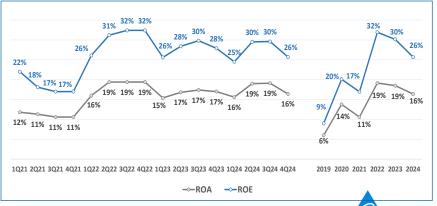

# **Financial Highlights**

Unit: USD Million

| Product Group        | 1Q22                  | 2Q22  | 3Q22         | 4Q22  | 1Q23  | 2Q23         | 3Q23         | 4Q23         | 1Q24         | 2Q24         | 3Q24         | 4Q24       | 1H24         | 2H24        | 2022         | 2023         | 2024         |
|----------------------|-----------------------|-------|--------------|-------|-------|--------------|--------------|--------------|--------------|--------------|--------------|------------|--------------|-------------|--------------|--------------|--------------|
| Power<br>Electronics | 448                   | 479   | 508          | 522   | 495   | 549          | 583          | 556          | 554          | 613          | 681          | 654        | 1,167        | 1,336       | 1,957        | 2,183        | 2,503        |
| Mobility             | 110                   | 131   | 159          | 205   | 231   | 278          | 372          | 299          | 305          | 317          | 324          | 302        | 622          | 625         | 605          | 1,179        | 1,248        |
| Infrastructure       | 160                   | 177   | 161          | 188   | 183   | 158          | 147          | 145          | 169          | 170          | 182          | 210        | 339          | 392         | 686          | 633          | 731          |
| Automation           | 21                    | 21    | 20           | 23    | 30    | 29           | 25           | 25           | 27           | 27           | 32           | 32         | 55           | 64          | 86           | 110          | 119          |
| Others               | 2                     | 1     | 0            | 1     | 1     | 1            | 1            | 1            | 1            | 1            | 0            | 1          | 2            | 1           | 3            | 4            | 3            |
| Sale Revenue         | 741                   | 809   | 849          | 939   | 940   | 1,014        | 1,129        | 1,027        | 1,057        | 1,128        | 1,219        | 1,199      | 2,185        | 2,419       | 3,337        | 4,109        | 4,604        |
| YoY Growth           | 19%                   | 23%   | 32%          | 38%   | 27%   | 25%          | 33%          | 9%           | 12%          | 11%          | 8%           | 17%        | 12%          | 12%         | 28%          | 23%          | 12%          |
| Gross Profit         | 157                   | 204   | 197          | 232   | 195   | 237          | 257          | 241          | 232          | 310          | 347          | 274        | 542          | 621         | 791          | 930          | 1,162        |
| G. 555 1 . 5         | 21.3%                 | 25.3% | 23.2%        | 24.7% | 20.8% | 23.3%        | 22.8%        | 23.5%        | 21.9%        | 27.5%        | 28.4%        | 22.8%      | 24.8%        | 25.7%       | 23.7%        | 22.6%        | 25.2%        |
| 0 11 5 111           | 69                    | 113   | 102          | 129   | 97    | 132          | 144          | 127          | 111          | 162          | 169          | 67         | 273          | 237         | 412          | 500          | 510          |
| Operating Profit     | 9.3%                  |       | 12.0%        | 13.7% | 10.4% | 13.0%        | 12.8%        | 12.4%        | 10.5%        | 14.4%        | 13.9%        | 5.6%       | 12.5%        |             | 12.3%        | 12.2%        |              |
| Net Profit           | 84<br>11.3%           |       | 113<br>13.3% |       |       | 134<br>13.2% | 154<br>13.6% | 131<br>12.7% | 120<br>11.4% | 178<br>15.8% | 167<br>13.7% | 64<br>5.3% | 298<br>13.7% | 231<br>9.5% | 434<br>13.0% | 524<br>12.8% | 529<br>11.5% |
| YoY Growth           | 46%                   | 134%  | 145%         | 82%   | 26%   | 9%           | 36%          | 15%          | 14%          | 33%          | 9%           | (51%)      | 24%          | (19%)       | 108%         | 21%          | 1%           |
| 22 Delta Confid      | 22 Delta Confidential |       |              |       |       |              |              |              |              |              |              |            |              |             |              |              |              |