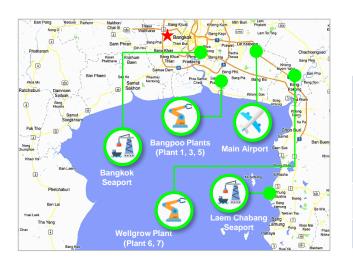

#### **Strategic locations of Thailand factories**

Delta Thailand's manufacturing plants are built near important seaports and international airport to ensure efficiency and security of logistics for global and regional delivery.

| Country  | Location          | Occ %* | Product                                                                                                                                      |  |  |  |  |  |  |  |
|----------|-------------------|--------|----------------------------------------------------------------------------------------------------------------------------------------------|--|--|--|--|--|--|--|
| Thailand | Bangpoo: Plant 1  | 78%    | Automotive Electronics Product                                                                                                               |  |  |  |  |  |  |  |
|          | Bangpoo: Plant 3  | 84%    | DNI Delta networking product<br>Magnetics & Solenoids Product<br>for Internal Use                                                            |  |  |  |  |  |  |  |
|          | Bangpoo: Plant 5  | 100%   | IT/ Appliance/ Industrial Power Solutions/<br>Customer Design Power/ Communication &<br>Information Solutions/ Industrial & Medical<br>Power |  |  |  |  |  |  |  |
|          | Wellgrow: Plant 6 | 58%    | DC Fan/ EMI Filter & Solenoids                                                                                                               |  |  |  |  |  |  |  |
|          | Wellgrow: Plant 7 | 88%    | Computer & Networking/ DC Power                                                                                                              |  |  |  |  |  |  |  |
| India    | Gurgaon           | 88%    | Display solutions products/<br>Industrial Automation                                                                                         |  |  |  |  |  |  |  |
|          | Rudrapur          | 99%    | Telecom Power System/ UPS/<br>Wind Power Converter                                                                                           |  |  |  |  |  |  |  |
|          | Krishnagiri       | 82%    | Power Supply/ Industrial Automation                                                                                                          |  |  |  |  |  |  |  |
| Slovakia | Nova Dubnica      | 75%    | Medical & Industrial Power Supply/ Bulk<br>Power/ Telecom Power System                                                                       |  |  |  |  |  |  |  |
|          | Liptovsky Hradok  | 85%    | Eltek Telecom Power System                                                                                                                   |  |  |  |  |  |  |  |