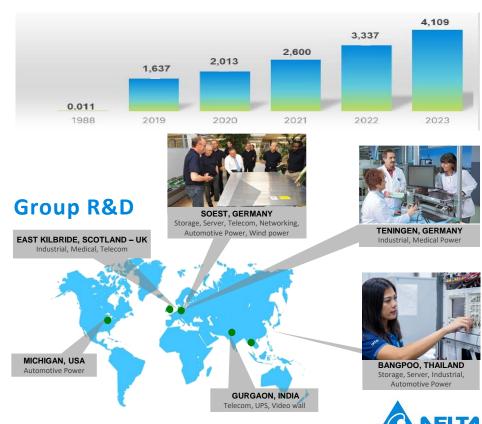

### **Delta Thailand Overview**

- Founded in 1988
- Thailand's largest SET-listed electronics manufacturer on the Stock Exchange of Thailand
- Business management center for Southeast Asia,
   India and Australia/ New Zealand markets
- Product development management center with R&D centers in Bangkok (Thailand), Soest/
  Teningen (Germany), UK, USA, India
- Manufacturing management center to synergize advanced technologies and highly efficient production across manufacturing plants in Thailand, India, Slovakia