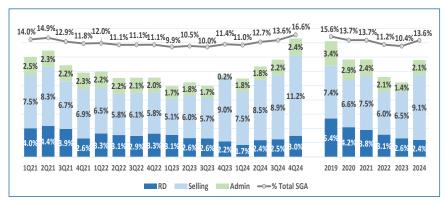

# **Financial Highlights**

Unit: USD Million

| Product Group        | 1Q22                  | 2Q22  | 3Q22         | 4Q22  | 1Q23  | 2Q23         | 3Q23         | 4Q23         | 1Q24         | 2Q24         | 3Q24         | 4Q24       | 1H24         | 2H24        | 2022         | 2023         | 2024         |
|----------------------|-----------------------|-------|--------------|-------|-------|--------------|--------------|--------------|--------------|--------------|--------------|------------|--------------|-------------|--------------|--------------|--------------|
| Power<br>Electronics | 448                   | 479   | 508          | 522   | 495   | 549          | 583          | 556          | 554          | 613          | 681          | 654        | 1,167        | 1,336       | 1,957        | 2,183        | 2,503        |
| Mobility             | 110                   | 131   | 159          | 205   | 231   | 278          | 372          | 299          | 305          | 317          | 324          | 302        | 622          | 625         | 605          | 1,179        | 1,248        |
| Infrastructure       | 160                   | 177   | 161          | 188   | 183   | 158          | 147          | 145          | 169          | 170          | 182          | 210        | 339          | 392         | 686          | 633          | 731          |
| Automation           | 21                    | 21    | 20           | 23    | 30    | 29           | 25           | 25           | 27           | 27           | 32           | 32         | 55           | 64          | 86           | 110          | 119          |
| Others               | 2                     | 1     | 0            | 1     | 1     | 1            | 1            | 1            | 1            | 1            | 0            | 1          | 2            | 1           | 3            | 4            | 3            |
| Sale Revenue         | 741                   | 809   | 849          | 939   | 940   | 1,014        | 1,129        | 1,027        | 1,057        | 1,128        | 1,219        | 1,199      | 2,185        | 2,419       | 3,337        | 4,109        | 4,604        |
| YoY Growth           | 19%                   | 23%   | 32%          | 38%   | 27%   | 25%          | 33%          | 9%           | 12%          | 11%          | 8%           | 17%        | 12%          | 12%         | 28%          | 23%          | 12%          |
| Gross Profit         | 157                   | 204   | 197          | 232   | 195   | 237          | 257          | 241          | 232          | 310          | 347          | 274        | 542          | 621         | 791          | 930          | 1,162        |
| G. 555 1 . 5         | 21.3%                 | 25.3% | 23.2%        | 24.7% | 20.8% | 23.3%        | 22.8%        | 23.5%        | 21.9%        | 27.5%        | 28.4%        | 22.8%      | 24.8%        | 25.7%       | 23.7%        | 22.6%        | 25.2%        |
| 0 11 5 111           | 69                    | 113   | 102          | 129   | 97    | 132          | 144          | 127          | 111          | 162          | 169          | 67         | 273          | 237         | 412          | 500          | 510          |
| Operating Profit     | 9.3%                  |       | 12.0%        | 13.7% | 10.4% | 13.0%        | 12.8%        | 12.4%        | 10.5%        | 14.4%        | 13.9%        | 5.6%       | 12.5%        |             | 12.3%        | 12.2%        |              |
| Net Profit           | 84<br>11.3%           |       | 113<br>13.3% |       |       | 134<br>13.2% | 154<br>13.6% | 131<br>12.7% | 120<br>11.4% | 178<br>15.8% | 167<br>13.7% | 64<br>5.3% | 298<br>13.7% | 231<br>9.5% | 434<br>13.0% | 524<br>12.8% | 529<br>11.5% |
| YoY Growth           | 46%                   | 134%  | 145%         | 82%   | 26%   | 9%           | 36%          | 15%          | 14%          | 33%          | 9%           | (51%)      | 24%          | (19%)       | 108%         | 21%          | 1%           |
| 22 Delta Confid      | 22 Delta Confidential |       |              |       |       |              |              |              |              |              |              |            |              |             |              |              |              |

# **Profitability Performance**