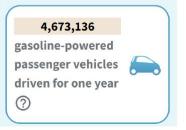

# **Energy Savings for Customers**

From 2010 to 2022, Delta's high-efficiency products and solutions helped customers:

Electricity Consumption Savings of 39.9 B kWh

Carbon Emissions
Reduction
21.05 M Tons

This is equivalent to greenhouse gas emissions from:

Source: U.S. Environmental Protection Agency