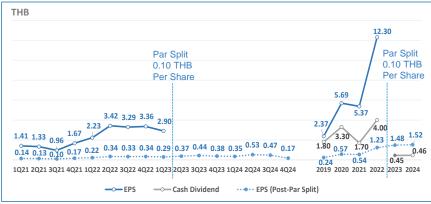

# **Financial Highlights**

Unit: USD Million

| Product Group        | 1Q22                  | 2Q22  | 3Q22         | 4Q22  | 1Q23  | 2Q23         | 3Q23         | 4Q23         | 1Q24         | 2Q24         | 3Q24         | 4Q24       | 1H24         | 2H24        | 2022         | 2023         | 2024         |
|----------------------|-----------------------|-------|--------------|-------|-------|--------------|--------------|--------------|--------------|--------------|--------------|------------|--------------|-------------|--------------|--------------|--------------|
| Power<br>Electronics | 448                   | 479   | 508          | 522   | 495   | 549          | 583          | 556          | 554          | 613          | 681          | 654        | 1,167        | 1,336       | 1,957        | 2,183        | 2,503        |
| Mobility             | 110                   | 131   | 159          | 205   | 231   | 278          | 372          | 299          | 305          | 317          | 324          | 302        | 622          | 625         | 605          | 1,179        | 1,248        |
| Infrastructure       | 160                   | 177   | 161          | 188   | 183   | 158          | 147          | 145          | 169          | 170          | 182          | 210        | 339          | 392         | 686          | 633          | 731          |
| Automation           | 21                    | 21    | 20           | 23    | 30    | 29           | 25           | 25           | 27           | 27           | 32           | 32         | 55           | 64          | 86           | 110          | 119          |
| Others               | 2                     | 1     | 0            | 1     | 1     | 1            | 1            | 1            | 1            | 1            | 0            | 1          | 2            | 1           | 3            | 4            | 3            |
| Sale Revenue         | 741                   | 809   | 849          | 939   | 940   | 1,014        | 1,129        | 1,027        | 1,057        | 1,128        | 1,219        | 1,199      | 2,185        | 2,419       | 3,337        | 4,109        | 4,604        |
| YoY Growth           | 19%                   | 23%   | 32%          | 38%   | 27%   | 25%          | 33%          | 9%           | 12%          | 11%          | 8%           | 17%        | 12%          | 12%         | 28%          | 23%          | 12%          |
| Gross Profit         | 157                   | 204   | 197          | 232   | 195   | 237          | 257          | 241          | 232          | 310          | 347          | 274        | 542          | 621         | 791          | 930          | 1,162        |
| G. 555 1 . 5         | 21.3%                 | 25.3% | 23.2%        | 24.7% | 20.8% | 23.3%        | 22.8%        | 23.5%        | 21.9%        | 27.5%        | 28.4%        | 22.8%      | 24.8%        | 25.7%       | 23.7%        | 22.6%        | 25.2%        |
| 0 11 5 111           | 69                    | 113   | 102          | 129   | 97    | 132          | 144          | 127          | 111          | 162          | 169          | 67         | 273          | 237         | 412          | 500          | 510          |
| Operating Profit     | 9.3%                  |       | 12.0%        | 13.7% | 10.4% | 13.0%        | 12.8%        | 12.4%        | 10.5%        | 14.4%        | 13.9%        | 5.6%       | 12.5%        |             | 12.3%        | 12.2%        |              |
| Net Profit           | 84<br>11.3%           |       | 113<br>13.3% |       |       | 134<br>13.2% | 154<br>13.6% | 131<br>12.7% | 120<br>11.4% | 178<br>15.8% | 167<br>13.7% | 64<br>5.3% | 298<br>13.7% | 231<br>9.5% | 434<br>13.0% | 524<br>12.8% | 529<br>11.5% |
| YoY Growth           | 46%                   | 134%  | 145%         | 82%   | 26%   | 9%           | 36%          | 15%          | 14%          | 33%          | 9%           | (51%)      | 24%          | (19%)       | 108%         | 21%          | 1%           |
| 22 Delta Confid      | 22 Delta Confidential |       |              |       |       |              |              |              |              |              |              |            |              |             |              |              |              |