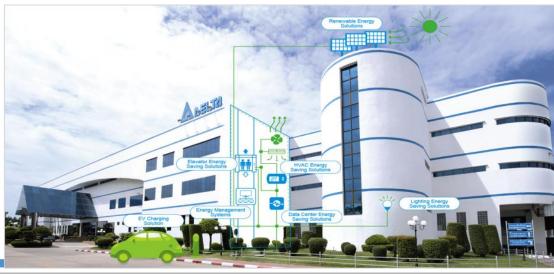

### **Smart Green Factory**

#### **Green Factory + Smart Energy-saving Monitoring Solutions**

Delta Electronics Thailand Plant 5 (HQ)

LEED Certified Gold Green Building

GOLD

Thailand's 1st Green Industrial Factory

Accumulated Energy Savings (2014-2022)

30,223,376 kWh

Accumulated Solar Power Generation (2016-2022)

24,360,700 kWh

Accumulated Water Savings (2014-2022)

134,589 m<sup>3</sup>

Accumulated CO<sub>2</sub> Emission Reduction (2014-2022)

30,701 tCO<sub>2</sub>e