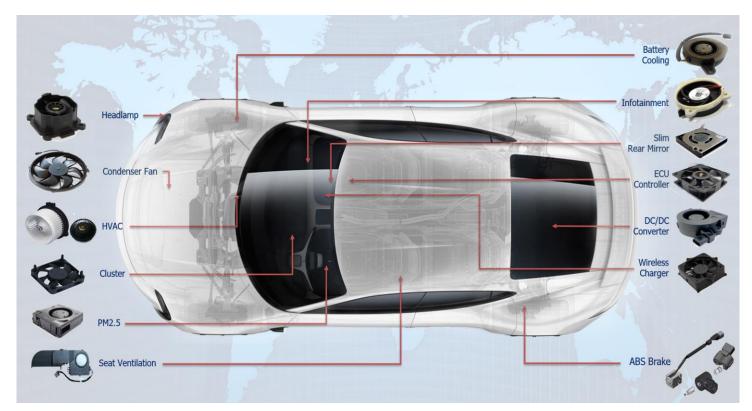

### Fans & Thermal Management

Server, Storage, Industrial and Consumer Fans and Blowers

Thermal Management Products: Liquid and Air Cooling Solutions

Slim Vapor Chambers / Heat Pipes / Slim Fans and Blowers

Automotive Fans and Blowers / Thermal Management Products

**Electronically Commutated Fans** 

Ventilation Fans / Heater Fans Fresh Air Systems / Circulation Fans

Climate Thermal Solution Products:
Air Conditioners and Heat Exchangers