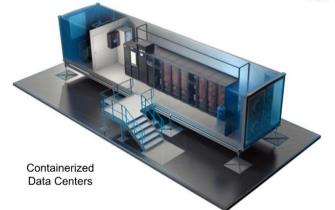

### **ICT** Infrastructure

**UPS & Data Center Infrastructure** 

Micro Data Centers

Modular Data Centers

**Power Train Units** 

Data Center Infrastructure Management (DCIM)

**UPSs** 

Converged Power Systems