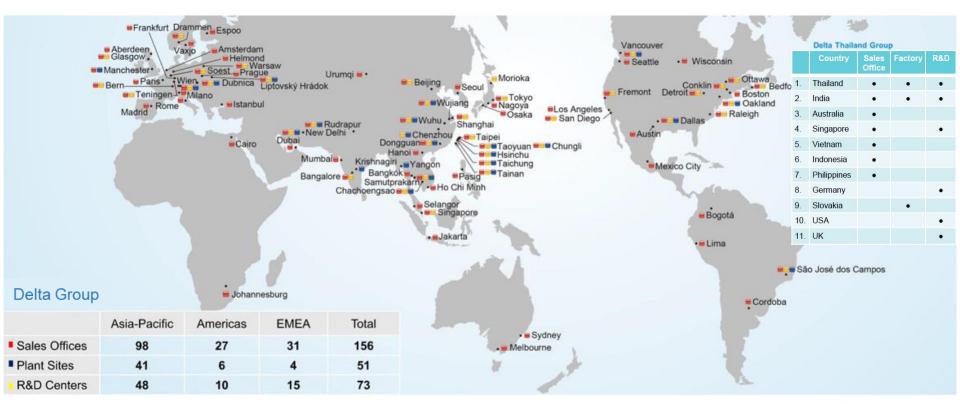

### **Delta Group Global Operation**

#### **Delta Thailand Overview**

- Founded in 1988
- Thailand's largest SET-listed electronics manufacturer on the Stock Exchange of Thailand
- Business management center for Southeast Asia,
   India and Australia/ New Zealand markets
- Product development management center with R&D centers in Bangkok (Thailand), Soest/ Teningen (Germany), UK, USA, India
- Manufacturing management center to synergize advanced technologies and highly efficient production across manufacturing plants in Thailand, India, Slovakia

### Delta Thailand Group Business Locations (SEA, India, Oceania)