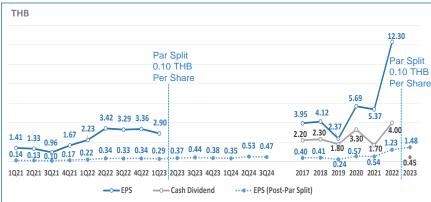

# **Financial Highlights**

Unit: USD Million

|                       |              |                  |              |              |              |                  |                  |                  |              |                  |              | 4 |
|-----------------------|--------------|------------------|--------------|--------------|--------------|------------------|------------------|------------------|--------------|------------------|--------------|---|
| Product Group         | 1Q22         | 2Q22             | 3Q22         | 4Q22         | 1Q23         | 2Q23             | 3Q23             | 4Q23             | 1Q24         | 2Q24             | 3Q24         |   |
| Power<br>Electronics  | 448          | 479              | 508          | 522          | 495          | 549              | 583              | 556              | 554          | 613              | 681          |   |
| Mobility              | 110          | 131              | 159          | 205          | 231          | 278              | 372              | 299              | 305          | 317              | 324          |   |
| Infrastructure        | 160          | 177              | 161          | 188          | 183          | 158              | 147              | 145              | 169          | 170              | 182          |   |
| Automation            | 21           | 21               | 20           | 23           | 30           | 29               | 25               | 25               | 27           | 27               | 32           |   |
| Others                | 2            | 1                | 0            | 1            | 1            | 1                | 1                | 1                | 1            | 1                | 0            |   |
| Sale Revenue          | 741          | 809              | 849          | 939          | 940          | 1,014            | 1,129            | 1,027            | 1,057        | 1,128            | 1,219        |   |
| YoY Growth            | 19%          | 23%              | 32%          | 38%          | 27%          | 25%              | 33%              | 9%               | 12%          | 11%              | 8%           |   |
| Gross Profit          | 157<br>21.3% | <b>204</b> 25.3% | 197<br>23.2% | 232<br>24.7% | 195<br>20.8% | 237<br>23.3%     | <b>257</b> 22.8% | 241<br>23.5%     | 232<br>21.9% | 310<br>27.5%     | 347<br>28.4% |   |
| Operating Profit      | 69<br>9.3%   | 113<br>14.0%     | 102<br>12.0% | 129<br>13.7% | 97<br>10.4%  | <b>132</b> 13.0% |                  | <b>127</b> 12.4% | 111<br>10.5% | <b>162</b> 14.4% | 169<br>13.9% |   |
| Net Profit            | 84<br>11.3%  | 123<br>15.2%     | 113<br>13.3% | 114<br>12.1% | 106<br>11.3% |                  |                  | 131<br>12.7%     | 120<br>11.4% | 178<br>15.8%     | 167<br>13.7% |   |
| YoY Growth            | 46%          | 134%             | 145%         | 82%          | 26%          | 9%               | 36%              | 15%              | 14%          | 33%              | 9%           |   |
| 22 Delta Confidential |              |                  |              |              |              |                  |                  |                  |              |                  |              |   |

| 9M22         | 9M23         | 9M24         |  |  |
|--------------|--------------|--------------|--|--|
| 1,435        | 1,627        | 1,849        |  |  |
| 400          | 880          | 946          |  |  |
| 498          | 488          | 521          |  |  |
| 62           | 85           | 87           |  |  |
| 3            | 3            | 2            |  |  |
| 2,398        | 3,083        | 3,404        |  |  |
| 25%          | 29%          | 10%          |  |  |
| 559          | 689          | 888          |  |  |
| 23.3%        | 22.3%        | 26.1%        |  |  |
| 283          | 373          | 443          |  |  |
| 11.8%        | 12.1%        | 13.0%        |  |  |
| 320<br>13.3% | 394<br>12.8% | 465<br>13.7% |  |  |
| 105%         | 23%          | 18%          |  |  |

| 2021        | 2022         | 2023         |
|-------------|--------------|--------------|
| 1,506       | 1,957        | 2,183        |
| 397         | 605          | 1,179        |
| 631         | 686          | 633          |
| 66          | 86           | 110          |
| 4           | 3            | 4            |
| 2,604       | 3,337        | 4,109        |
| 30%         | 28%          | 23%          |
| 539         | 791          | 930          |
| 20.7%       | 23.7%        | 22.6%        |
| 187         | 412          | 500          |
| 7.2%        | 12.3%        | 12.2%        |
| 209<br>8.0% | 434<br>13.0% | 524<br>12.8% |
| (7%)        | 108%         | 21%          |