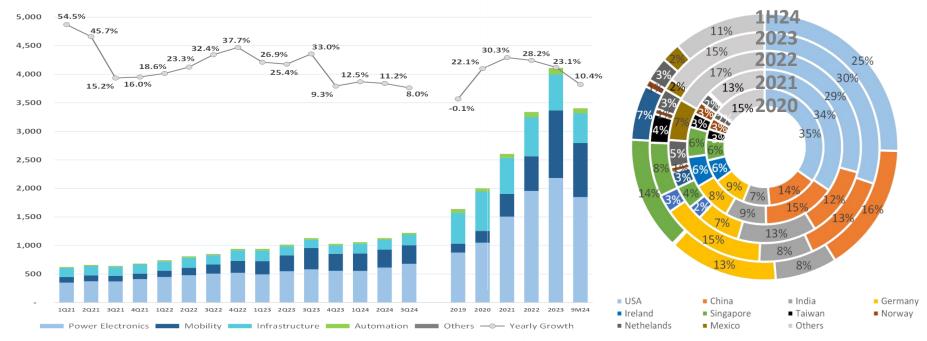

# **Financial Highlights**

Unit: USD Million

|                       |              |                  |              |              |              |                  |                  |                  |              |                  |              | 4 |
|-----------------------|--------------|------------------|--------------|--------------|--------------|------------------|------------------|------------------|--------------|------------------|--------------|---|
| Product Group         | 1Q22         | 2Q22             | 3Q22         | 4Q22         | 1Q23         | 2Q23             | 3Q23             | 4Q23             | 1Q24         | 2Q24             | 3Q24         |   |
| Power<br>Electronics  | 448          | 479              | 508          | 522          | 495          | 549              | 583              | 556              | 554          | 613              | 681          |   |
| Mobility              | 110          | 131              | 159          | 205          | 231          | 278              | 372              | 299              | 305          | 317              | 324          |   |
| Infrastructure        | 160          | 177              | 161          | 188          | 183          | 158              | 147              | 145              | 169          | 170              | 182          |   |
| Automation            | 21           | 21               | 20           | 23           | 30           | 29               | 25               | 25               | 27           | 27               | 32           |   |
| Others                | 2            | 1                | 0            | 1            | 1            | 1                | 1                | 1                | 1            | 1                | 0            |   |
| Sale Revenue          | 741          | 809              | 849          | 939          | 940          | 1,014            | 1,129            | 1,027            | 1,057        | 1,128            | 1,219        |   |
| YoY Growth            | 19%          | 23%              | 32%          | 38%          | 27%          | 25%              | 33%              | 9%               | 12%          | 11%              | 8%           |   |
| Gross Profit          | 157<br>21.3% | <b>204</b> 25.3% | 197<br>23.2% | 232<br>24.7% | 195<br>20.8% | 237<br>23.3%     | <b>257</b> 22.8% | 241<br>23.5%     | 232<br>21.9% | 310<br>27.5%     | 347<br>28.4% |   |
| Operating Profit      | 69<br>9.3%   | 113<br>14.0%     | 102<br>12.0% | 129<br>13.7% | 97<br>10.4%  | <b>132</b> 13.0% |                  | <b>127</b> 12.4% | 111<br>10.5% | <b>162</b> 14.4% | 169<br>13.9% |   |
| Net Profit            | 84<br>11.3%  | 123<br>15.2%     | 113<br>13.3% | 114<br>12.1% | 106<br>11.3% |                  |                  | 131<br>12.7%     | 120<br>11.4% | 178<br>15.8%     | 167<br>13.7% |   |
| YoY Growth            | 46%          | 134%             | 145%         | 82%          | 26%          | 9%               | 36%              | 15%              | 14%          | 33%              | 9%           |   |
| 22 Delta Confidential |              |                  |              |              |              |                  |                  |                  |              |                  |              |   |

| 9M22         | 9M23         | 9M24         |  |  |
|--------------|--------------|--------------|--|--|
| 1,435        | 1,627        | 1,849        |  |  |
| 400          | 880          | 946          |  |  |
| 498          | 488          | 521          |  |  |
| 62           | 85           | 87           |  |  |
| 3            | 3            | 2            |  |  |
| 2,398        | 3,083        | 3,404        |  |  |
| 25%          | 29%          | 10%          |  |  |
| 559          | 689          | 888          |  |  |
| 23.3%        | 22.3%        | 26.1%        |  |  |
| 283          | 373          | 443          |  |  |
| 11.8%        | 12.1%        | 13.0%        |  |  |
| 320<br>13.3% | 394<br>12.8% | 465<br>13.7% |  |  |
| 105%         | 23%          | 18%          |  |  |

| 2021        | 2022         | 2023         |
|-------------|--------------|--------------|
| 1,506       | 1,957        | 2,183        |
| 397         | 605          | 1,179        |
| 631         | 686          | 633          |
| 66          | 86           | 110          |
| 4           | 3            | 4            |
| 2,604       | 3,337        | 4,109        |
| 30%         | 28%          | 23%          |
| 539         | 791          | 930          |
| 20.7%       | 23.7%        | 22.6%        |
| 187         | 412          | 500          |
| 7.2%        | 12.3%        | 12.2%        |
| 209<br>8.0% | 434<br>13.0% | 524<br>12.8% |
| (7%)        | 108%         | 21%          |

### **Segmental Revenue Performance**