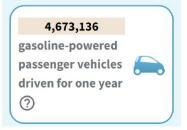

### **Energy Savings for Customers**

From 2010 to 2022, Delta's high-efficiency products and solutions helped customers:

Electricity Consumption Savings of 39.9 B kWh

Carbon Emissions
Reduction
21.05 M Tons

This is equivalent to greenhouse gas emissions from:

Source: U.S. Environmental Protection Agency