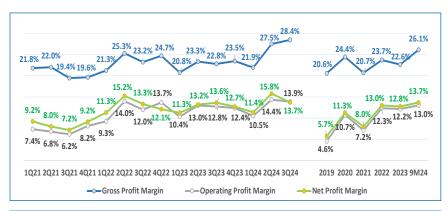

----------|--------------|--------------|
| 1,506       | 1,957        | 2,183        |
| 397         | 605          | 1,179        |
| 631         | 686          | 633          |
| 66          | 86           | 110          |
| 4           | 3            | 4            |
| 2,604       | 3,337        | 4,109        |
| 30%         | 28%          | 23%          |
| 539         | 791          | 930          |
| 20.7%       | 23.7%        | 22.6%        |
| 187         | 412          | 500          |
| 7.2%        | 12.3%        | 12.2%        |
| 209<br>8.0% | 434<br>13.0% | 524<br>12.8% |
| (7%)        | 108%         | 21%          |

## Revenue Structure & Geographic Profile

#### Sales Revenue (USD million)





### **Segmental Revenue Performance**



### **Profitability Performance**









# Smarter. Greener. Together.



#### IR@deltathailand.com

To learn more about Delta, please visit <a href="https://www.DeltaThailand.com">www.DeltaThailand.com</a> or scan the QR code



# High Value Added Products & Solutions

To deliver best in class solutions with energy efficient and sustainable technology



#### **Success Stories of Delta Group**



Building control system for a luxury hotel in Tampa Bay



1.500 PV inverters for the largest ground-mounted solar park in Southern Germany.



EV charging solutions installed all across Europe



Modular UPS systems and InfraSuite Manager DCIM systems for cloud services provider in the Netherlands



EV Charging Station that is capable of assisting disaster response for the city of Yokohama



4.6 MW distributed solar power syste