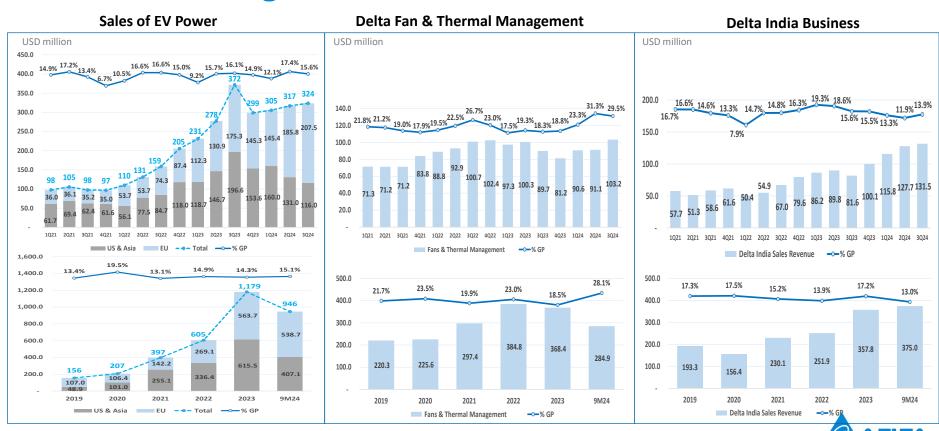

| 2022         | 2023         |
|-------------|--------------|--------------|
| 1,506       | 1,957        | 2,183        |
| 397         | 605          | 1,179        |
| 631         | 686          | 633          |
| 66          | 86           | 110          |
| 4           | 3            | 4            |
| 2,604       | 3,337        | 4,109        |
| 30%         | 28%          | 23%          |
| 539         | 791          | 930          |
| 20.7%       | 23.7%        | 22.6%        |
| 187         | 412          | 500          |
| 7.2%        | 12.3%        | 12.2%        |
| 209<br>8.0% | 434<br>13.0% | 524<br>12.8% |
| (7%)        | 108%         | 21%          |

## Revenue Structure & Geographic Profile

#### Sales Revenue (USD million)





### **Segmental Revenue Performance**



### **Profitability Performance**









# Smarter. Greener. Together.



#### IR@deltathailand.com

To learn more about Delta, please visit <a href="https://www.DeltaThailand.com">www.DeltaThailand.com</a> or scan the QR code



# High Value Added Products & Solutions

To deliver best in class solutions with energy efficient and sustainable technology



#### **Success Stories of Delta Group**



Building control system for a luxury hotel in Tampa Bay



1.500 PV inverters for the largest ground-mounted solar park in Southern Germany.



EV charging solutions installed all across Europe



Modular UPS systems and InfraSuite Manager DCIM systems for cloud services provider in the Netherlands



EV Charging Station that is capable of assisting disaster response for the city of Yokohama