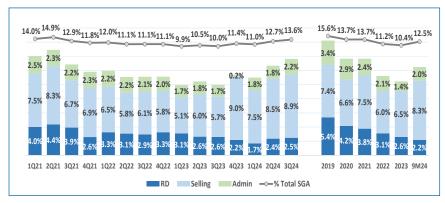

------------|--------------|--------------|
| 1,506       | 1,957        | 2,183        |
| 397         | 605          | 1,179        |
| 631         | 686          | 633          |
| 66          | 86           | 110          |
| 4           | 3            | 4            |
| 2,604       | 3,337        | 4,109        |
| 30%         | 28%          | 23%          |
| 539         | 791          | 930          |
| 20.7%       | 23.7%        | 22.6%        |
| 187         | 412          | 500          |
| 7.2%        | 12.3%        | 12.2%        |
| 209<br>8.0% | 434<br>13.0% | 524<br>12.8% |
| (7%)        | 108%         | 21%          |

## Revenue Structure & Geographic Profile

#### Sales Revenue (USD million)





### **Segmental Revenue Performance**



### **Profitability Performance**









# Smarter. Greener. Together.



#### IR@deltathailand.com

To learn more about Delta, please visit <a href="https://www.DeltaThailand.com">www.DeltaThailand.com</a> or scan the QR code



# High Value Added Products & Solutions

To deliver best in class solutions with energy efficient and sustainable technology



#### **Success Stories of Delta Group**



Building control system for a luxury hotel in Tampa Bay



1.500 PV inverters for the largest ground-mounted solar park in Southern Germany.



EV charging solutions installed all across Europe



Modular UPS systems and InfraSuite Manager DCIM systems for cloud services provider in the Netherlands



EV Charging Station that is capable of assisting disaster response for the city of Yokohama



4.6 MW distributed solar power sys