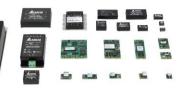

### Components

Power Chokes for Portable Devices / Cloud Computing / Automotive Ultra Small Sizes down to 1.2\*1.0\*0.6 mm<sup>3</sup> Max Operating Temp. 180°C

Optical Transceiver Modules

RF Modules

EMI Filters / Solenoids

Power Magnetic Components for Portable Devices / Industrial / Automotive Applications

Power Modules for Portable Devices / Cloud Computing / Industrial Applications Smallest Sizes down to 2.0\*2.5\*1.1 mm³

Current Sensing Resistors for Portable Devices /
Automotive / Industrial Applications
Small Sizes down to 0201mm High Wattage up to 36W
Automotive Shunt Sensor Modules
High Accuracy ±0.1% / ASIL-C

Miniaturization Fuse Resistance Protectors Small Sizes down to 4.0\*3.0\*0.85 mm<sup>3</sup>