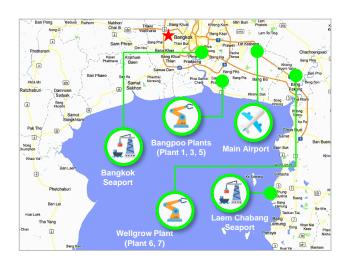

#### **Strategic locations of Thailand factories**

Delta Thailand's manufacturing plants are built near important seaports and international airport to ensure efficiency and security of logistics for global and regional delivery.