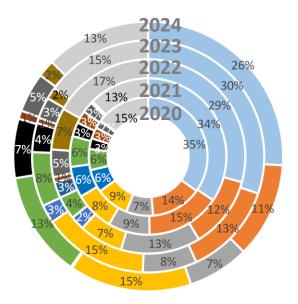

## Revenue Structure & Geographic Profile

Sales Revenue (USD million)

USAIreland

■ Nethelands

- ChinaSingaporeMexico
- India
- Taiwan
- GermanyNorway