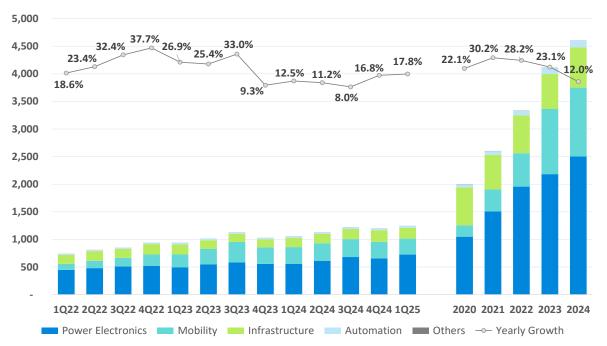

## **Financial Highlights**

Unit: USD Million

| Product<br>Group     | 1Q22         | 2Q22                      | 3Q22         | 4Q22         | 1Q23         | 2Q23         | 3Q23             | 4Q23             | 1Q24             | 2Q24         | 3Q24         | 4Q24             | 1Q25             |
|----------------------|--------------|---------------------------|--------------|--------------|--------------|--------------|------------------|------------------|------------------|--------------|--------------|------------------|------------------|
| Power<br>Electronics | 448          | 479                       | 508          | 522          | 495          | 549          | 583              | 556              | 554              | 613          | 681          | 654              | 725              |
| Mobility             | 110          | 131                       | 159          | 205          | 231          | 278          | 372              | 299              | 305              | 317          | 324          | 302              | 287              |
| Infrastructure       | 160          | 177                       | 161          | 188          | 183          | 158          | 147              | 145              | 169              | 170          | 182          | 210              | 199              |
| Automation           | 21           | 21                        | 20           | 23           | 30           | 29           | 25               | 25               | 27               | 27           | 32           | 32               | 33               |
| Others               | 2            | 1                         | 0            | 1            | 1            | 1            | 1                | 1                | 1                | 1            | 0            | 1                | 1                |
| Sale Revenue         | 741          | 809                       | 849          | 939          | 940          | 1,014        | 1,129            | 1,027            | 1,057            | 1,128        | 1,219        | 1,199            | 1,245            |
| YoY Growth           | 19%          | 23%                       | 32%          | 38%          | 27%          | 25%          | 33%              | 9%               | 12%              | 11%          | 8%           | 17%              | 18%              |
| Gross Profit         | 157<br>21.3% | <b>204</b> 25.3%          | 197<br>23.2% | 232<br>24.7% | 195<br>20.8% | 237<br>23.3% | <b>257</b> 22.8% | 241<br>23.5%     | <b>232</b> 21.9% | 310<br>27.5% | 347<br>28.4% | <b>274</b> 22.8% | <b>321</b> 25.8% |
| Operating Profit     | 69<br>9.3%   | 113<br>14.0%              | 102<br>12.0% | 129<br>13.7% | 97<br>10.4%  | 132<br>13.0% | 144<br>12.8%     | <b>127</b> 12.4% | 111<br>10.5%     | 162<br>14.4% | 169<br>13.9% | 67<br>5.6%       | 168<br>13.5%     |
| Net Profit           | 84<br>11.3%  | 123<br><mark>15.2%</mark> | 113<br>13.3% | 114<br>12.1% | 106<br>11.3% | 134<br>13.2% | 154<br>13.6%     | 131<br>12.7%     | 120<br>11.4%     | 178<br>15.8% | 167<br>13.7% | 64<br>5.3%       | 161<br>12.9%     |
| YoY Growth           | 46%          | 134%                      | 145%         | 82%          | 26%          | 9%           | 36%              | 15%              | 14%              | 33%          | 9%           | (51%)            | 34%              |

| 2020  | 2021  | 2022  | 2023  | 2024  |
|-------|-------|-------|-------|-------|
| 1,048 | 1,506 | 1,957 | 2,183 | 2,503 |
| 207   | 397   | 605   | 1,179 | 1,248 |
| 686   | 630   | 686   | 633   | 731   |
| 54    | 66    | 86    | 110   | 119   |
| 4     | 4     | 3     | 4     | 3     |
| 1,999 | 2,603 | 3,337 | 4,109 | 4,604 |
| 22%   | 30%   | 28%   | 23%   | 12%   |
| 488   | 539   | 791   | 930   | 1,162 |
| 24.4% | 20.7% | 23.7% | 22.6% | 25.2% |
| 215   | 186   | 412   | 500   | 510   |
| 10.7% | 7.2%  | 12.3% | 12.2% | 11.1% |
| 225   | 219   | 434   | 524   | 529   |
| 11.3% | 8.4%  | 13.0% | 12.8% | 11.5% |
| 139%  | (3%)  | 108%  | 21%   | 1%    |