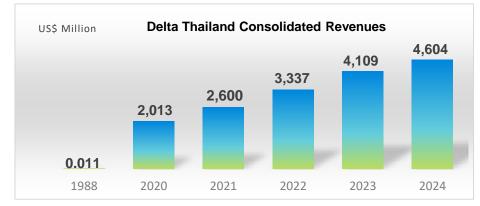

#### **Delta Thailand Overview**

- Founded in 1988
- Thailand's largest listed electronics manufacturer on the Stock Exchange of Thailand (SET)
- Business management center for Southeast Asia, India and Australia/ New Zealand markets
- Product development management center with R&D centers in Bangkok (Thailand), Soest/ Teningen (Germany), UK, USA and India.
- Manufacturing management center to synergize advanced technologies and highly efficient production across manufacturing plants in Thailand, India and Slovakia.