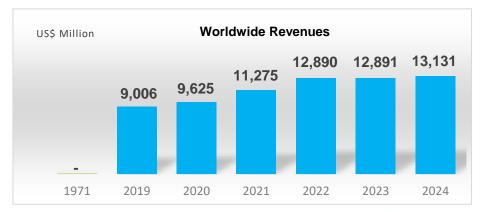

## **Delta Group Overview**

- Founded in 1971
- World's Leader in Switching Power Supplies and DC Brushless Fans
- Dedicated to providing:
  - Telecom Power Systems
  - Industrial Automation
  - Passive and Magnetic Components
  - Networking Products
  - Visual Displays
  - Building Automation
  - Datacenter Infrastructure
  - Renewable Energy and Energy Storage
  - EV Charging Infrastructure