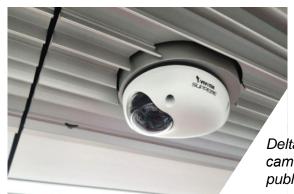

Delta security cam in Bangkok's public transport

Delta EV chargers in major Bangkok mall