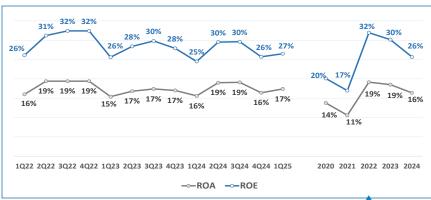

## **Financial Highlights**

Unit: USD Million

| Product<br>Group     | 1Q22         | 2Q22                      | 3Q22         | 4Q22         | 1Q23         | 2Q23         | 3Q23             | 4Q23             | 1Q24             | 2Q24         | 3Q24         | 4Q24             | 1Q25             |
|----------------------|--------------|---------------------------|--------------|--------------|--------------|--------------|------------------|------------------|------------------|--------------|--------------|------------------|------------------|
| Power<br>Electronics | 448          | 479                       | 508          | 522          | 495          | 549          | 583              | 556              | 554              | 613          | 681          | 654              | 725              |
| Mobility             | 110          | 131                       | 159          | 205          | 231          | 278          | 372              | 299              | 305              | 317          | 324          | 302              | 287              |
| Infrastructure       | 160          | 177                       | 161          | 188          | 183          | 158          | 147              | 145              | 169              | 170          | 182          | 210              | 199              |
| Automation           | 21           | 21                        | 20           | 23           | 30           | 29           | 25               | 25               | 27               | 27           | 32           | 32               | 33               |
| Others               | 2            | 1                         | 0            | 1            | 1            | 1            | 1                | 1                | 1                | 1            | 0            | 1                | 1                |
| Sale Revenue         | 741          | 809                       | 849          | 939          | 940          | 1,014        | 1,129            | 1,027            | 1,057            | 1,128        | 1,219        | 1,199            | 1,245            |
| YoY Growth           | 19%          | 23%                       | 32%          | 38%          | 27%          | 25%          | 33%              | 9%               | 12%              | 11%          | 8%           | 17%              | 18%              |
| Gross Profit         | 157<br>21.3% | <b>204</b> 25.3%          | 197<br>23.2% | 232<br>24.7% | 195<br>20.8% | 237<br>23.3% | <b>257</b> 22.8% | 241<br>23.5%     | <b>232</b> 21.9% | 310<br>27.5% | 347<br>28.4% | <b>274</b> 22.8% | <b>321</b> 25.8% |
| Operating Profit     | 69<br>9.3%   | 113<br>14.0%              | 102<br>12.0% | 129<br>13.7% | 97<br>10.4%  | 132<br>13.0% | 144<br>12.8%     | <b>127</b> 12.4% | 111<br>10.5%     | 162<br>14.4% | 169<br>13.9% | 67<br>5.6%       | 168<br>13.5%     |
| Net Profit           | 84<br>11.3%  | 123<br><mark>15.2%</mark> | 113<br>13.3% | 114<br>12.1% | 106<br>11.3% | 134<br>13.2% | 154<br>13.6%     | 131<br>12.7%     | 120<br>11.4%     | 178<br>15.8% | 167<br>13.7% | 64<br>5.3%       | 161<br>12.9%     |
| YoY Growth           | 46%          | 134%                      | 145%         | 82%          | 26%          | 9%           | 36%              | 15%              | 14%              | 33%          | 9%           | (51%)            | 34%              |

| 2020  | 2021  | 2022  | 2023  | 2024  |
|-------|-------|-------|-------|-------|
| 1,048 | 1,506 | 1,957 | 2,183 | 2,503 |
| 207   | 397   | 605   | 1,179 | 1,248 |
| 686   | 630   | 686   | 633   | 731   |
| 54    | 66    | 86    | 110   | 119   |
| 4     | 4     | 3     | 4     | 3     |
| 1,999 | 2,603 | 3,337 | 4,109 | 4,604 |
| 22%   | 30%   | 28%   | 23%   | 12%   |
| 488   | 539   | 791   | 930   | 1,162 |
| 24.4% | 20.7% | 23.7% | 22.6% | 25.2% |
| 215   | 186   | 412   | 500   | 510   |
| 10.7% | 7.2%  | 12.3% | 12.2% | 11.1% |
| 225   | 219   | 434   | 524   | 529   |
| 11.3% | 8.4%  | 13.0% | 12.8% | 11.5% |
| 139%  | (3%)  | 108%  | 21%   | 1%    |