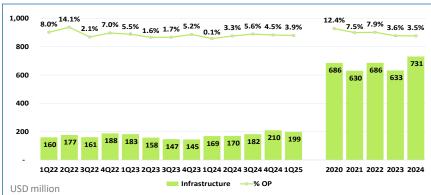

## **Financial Highlights**

Unit: USD Million

| Product<br>Group     | 1Q22         | 2Q22                      | 3Q22         | 4Q22         | 1Q23         | 2Q23         | 3Q23             | 4Q23             | 1Q24             | 2Q24         | 3Q24         | 4Q24             | 1Q25             |
|----------------------|--------------|---------------------------|--------------|--------------|--------------|--------------|------------------|------------------|------------------|--------------|--------------|------------------|------------------|
| Power<br>Electronics | 448          | 479                       | 508          | 522          | 495          | 549          | 583              | 556              | 554              | 613          | 681          | 654              | 725              |
| Mobility             | 110          | 131                       | 159          | 205          | 231          | 278          | 372              | 299              | 305              | 317          | 324          | 302              | 287              |
| Infrastructure       | 160          | 177                       | 161          | 188          | 183          | 158          | 147              | 145              | 169              | 170          | 182          | 210              | 199              |
| Automation           | 21           | 21                        | 20           | 23           | 30           | 29           | 25               | 25               | 27               | 27           | 32           | 32               | 33               |
| Others               | 2            | 1                         | 0            | 1            | 1            | 1            | 1                | 1                | 1                | 1            | 0            | 1                | 1                |
| Sale Revenue         | 741          | 809                       | 849          | 939          | 940          | 1,014        | 1,129            | 1,027            | 1,057            | 1,128        | 1,219        | 1,199            | 1,245            |
| YoY Growth           | 19%          | 23%                       | 32%          | 38%          | 27%          | 25%          | 33%              | 9%               | 12%              | 11%          | 8%           | 17%              | 18%              |
| Gross Profit         | 157<br>21.3% | <b>204</b> 25.3%          | 197<br>23.2% | 232<br>24.7% | 195<br>20.8% | 237<br>23.3% | <b>257</b> 22.8% | 241<br>23.5%     | <b>232</b> 21.9% | 310<br>27.5% | 347<br>28.4% | <b>274</b> 22.8% | <b>321</b> 25.8% |
| Operating Profit     | 69<br>9.3%   | 113<br>14.0%              | 102<br>12.0% | 129<br>13.7% | 97<br>10.4%  | 132<br>13.0% | 144<br>12.8%     | <b>127</b> 12.4% | 111<br>10.5%     | 162<br>14.4% | 169<br>13.9% | 67<br>5.6%       | 168<br>13.5%     |
| Net Profit           | 84<br>11.3%  | 123<br><mark>15.2%</mark> | 113<br>13.3% | 114<br>12.1% | 106<br>11.3% | 134<br>13.2% | 154<br>13.6%     | 131<br>12.7%     | 120<br>11.4%     | 178<br>15.8% | 167<br>13.7% | 64<br>5.3%       | 161<br>12.9%     |
| YoY Growth           | 46%          | 134%                      | 145%         | 82%          | 26%          | 9%           | 36%              | 15%              | 14%              | 33%          | 9%           | (51%)            | 34%              |

| 2020  | 2021  | 2022  | 2023  | 2024  |
|-------|-------|-------|-------|-------|
| 1,048 | 1,506 | 1,957 | 2,183 | 2,503 |
| 207   | 397   | 605   | 1,179 | 1,248 |
| 686   | 630   | 686   | 633   | 731   |
| 54    | 66    | 86    | 110   | 119   |
| 4     | 4     | 3     | 4     | 3     |
| 1,999 | 2,603 | 3,337 | 4,109 | 4,604 |
| 22%   | 30%   | 28%   | 23%   | 12%   |
| 488   | 539   | 791   | 930   | 1,162 |
| 24.4% | 20.7% | 23.7% | 22.6% | 25.2% |
| 215   | 186   | 412   | 500   | 510   |
| 10.7% | 7.2%  | 12.3% | 12.2% | 11.1% |
| 225   | 219   | 434   | 524   | 529   |
| 11.3% | 8.4%  | 13.0% | 12.8% | 11.5% |
| 139%  | (3%)  | 108%  | 21%   | 1%    |