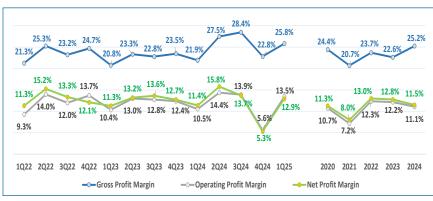

## **Financial Highlights**

Unit: USD Million

| Product<br>Group     | 1Q22         | 2Q22                      | 3Q22         | 4Q22         | 1Q23         | 2Q23         | 3Q23             | 4Q23             | 1Q24             | 2Q24         | 3Q24         | 4Q24             | 1Q25             |
|----------------------|--------------|---------------------------|--------------|--------------|--------------|--------------|------------------|------------------|------------------|--------------|--------------|------------------|------------------|
| Power<br>Electronics | 448          | 479                       | 508          | 522          | 495          | 549          | 583              | 556              | 554              | 613          | 681          | 654              | 725              |
| Mobility             | 110          | 131                       | 159          | 205          | 231          | 278          | 372              | 299              | 305              | 317          | 324          | 302              | 287              |
| Infrastructure       | 160          | 177                       | 161          | 188          | 183          | 158          | 147              | 145              | 169              | 170          | 182          | 210              | 199              |
| Automation           | 21           | 21                        | 20           | 23           | 30           | 29           | 25               | 25               | 27               | 27           | 32           | 32               | 33               |
| Others               | 2            | 1                         | 0            | 1            | 1            | 1            | 1                | 1                | 1                | 1            | 0            | 1                | 1                |
| Sale Revenue         | 741          | 809                       | 849          | 939          | 940          | 1,014        | 1,129            | 1,027            | 1,057            | 1,128        | 1,219        | 1,199            | 1,245            |
| YoY Growth           | 19%          | 23%                       | 32%          | 38%          | 27%          | 25%          | 33%              | 9%               | 12%              | 11%          | 8%           | 17%              | 18%              |
| Gross Profit         | 157<br>21.3% | <b>204</b> 25.3%          | 197<br>23.2% | 232<br>24.7% | 195<br>20.8% | 237<br>23.3% | <b>257</b> 22.8% | 241<br>23.5%     | <b>232</b> 21.9% | 310<br>27.5% | 347<br>28.4% | <b>274</b> 22.8% | <b>321</b> 25.8% |
| Operating Profit     | 69<br>9.3%   | 113<br>14.0%              | 102<br>12.0% | 129<br>13.7% | 97<br>10.4%  | 132<br>13.0% | 144<br>12.8%     | <b>127</b> 12.4% | 111<br>10.5%     | 162<br>14.4% | 169<br>13.9% | 67<br>5.6%       | 168<br>13.5%     |
| Net Profit           | 84<br>11.3%  | 123<br><mark>15.2%</mark> | 113<br>13.3% | 114<br>12.1% | 106<br>11.3% | 134<br>13.2% | 154<br>13.6%     | 131<br>12.7%     | 120<br>11.4%     | 178<br>15.8% | 167<br>13.7% | 64<br>5.3%       | 161<br>12.9%     |
| YoY Growth           | 46%          | 134%                      | 145%         | 82%          | 26%          | 9%           | 36%              | 15%              | 14%              | 33%          | 9%           | (51%)            | 34%              |

| 2020  | 2021  | 2022  | 2023  | 2024  |
|-------|-------|-------|-------|-------|
| 1,048 | 1,506 | 1,957 | 2,183 | 2,503 |
| 207   | 397   | 605   | 1,179 | 1,248 |
| 686   | 630   | 686   | 633   | 731   |
| 54    | 66    | 86    | 110   | 119   |
| 4     | 4     | 3     | 4     | 3     |
| 1,999 | 2,603 | 3,337 | 4,109 | 4,604 |
| 22%   | 30%   | 28%   | 23%   | 12%   |
| 488   | 539   | 791   | 930   | 1,162 |
| 24.4% | 20.7% | 23.7% | 22.6% | 25.2% |
| 215   | 186   | 412   | 500   | 510   |
| 10.7% | 7.2%  | 12.3% | 12.2% | 11.1% |
| 225   | 219   | 434   | 524   | 529   |
| 11.3% | 8.4%  | 13.0% | 12.8% | 11.5% |
| 139%  | (3%)  | 108%  | 21%   | 1%    |