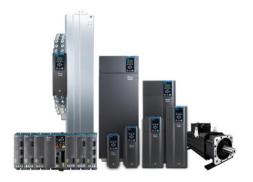

### **Telecom Power Systems**

Outdoor Individual Rectifiers

Controllers

Rectiverters 230Vac / 1500VA 48Vdc / 1200W

Remote Monitoring & Management Solutions (RMMS)

Power Cores

Renewable Hybrid Power Systems

Indoor Telecom Power Systems

Outdoor Telecom Power Systems