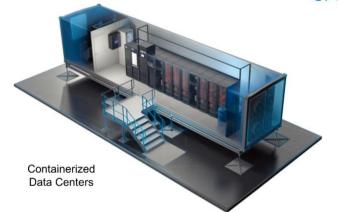

### **ICT** Infrastructure

**UPS & Data Center Infrastructure** 

Micro Data Centers

Modular Data Centers

Power Train Units

**UPSs** 

Converged Power Systems

**Precision Cooling** 

48/12Vdc Power Cores

Racks

Power Distribution Units (PDU)