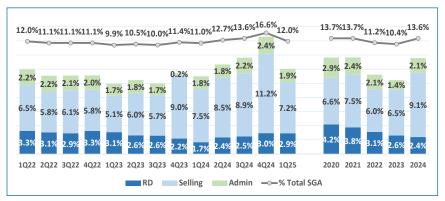

## **Financial Highlights**

Unit: USD Million

| Product<br>Group     | 1Q22         | 2Q22                      | 3Q22         | 4Q22         | 1Q23         | 2Q23         | 3Q23             | 4Q23             | 1Q24             | 2Q24         | 3Q24         | 4Q24             | 1Q25             |
|----------------------|--------------|---------------------------|--------------|--------------|--------------|--------------|------------------|------------------|------------------|--------------|--------------|------------------|------------------|
| Power<br>Electronics | 448          | 479                       | 508          | 522          | 495          | 549          | 583              | 556              | 554              | 613          | 681          | 654              | 725              |
| Mobility             | 110          | 131                       | 159          | 205          | 231          | 278          | 372              | 299              | 305              | 317          | 324          | 302              | 287              |
| Infrastructure       | 160          | 177                       | 161          | 188          | 183          | 158          | 147              | 145              | 169              | 170          | 182          | 210              | 199              |
| Automation           | 21           | 21                        | 20           | 23           | 30           | 29           | 25               | 25               | 27               | 27           | 32           | 32               | 33               |
| Others               | 2            | 1                         | 0            | 1            | 1            | 1            | 1                | 1                | 1                | 1            | 0            | 1                | 1                |
| Sale Revenue         | 741          | 809                       | 849          | 939          | 940          | 1,014        | 1,129            | 1,027            | 1,057            | 1,128        | 1,219        | 1,199            | 1,245            |
| YoY Growth           | 19%          | 23%                       | 32%          | 38%          | 27%          | 25%          | 33%              | 9%               | 12%              | 11%          | 8%           | 17%              | 18%              |
| Gross Profit         | 157<br>21.3% | <b>204</b> 25.3%          | 197<br>23.2% | 232<br>24.7% | 195<br>20.8% | 237<br>23.3% | <b>257</b> 22.8% | 241<br>23.5%     | <b>232</b> 21.9% | 310<br>27.5% | 347<br>28.4% | <b>274</b> 22.8% | <b>321</b> 25.8% |
| Operating Profit     | 69<br>9.3%   | 113<br>14.0%              | 102<br>12.0% | 129<br>13.7% | 97<br>10.4%  | 132<br>13.0% | 144<br>12.8%     | <b>127</b> 12.4% | 111<br>10.5%     | 162<br>14.4% | 169<br>13.9% | 67<br>5.6%       | 168<br>13.5%     |
| Net Profit           | 84<br>11.3%  | 123<br><mark>15.2%</mark> | 113<br>13.3% | 114<br>12.1% | 106<br>11.3% | 134<br>13.2% | 154<br>13.6%     | 131<br>12.7%     | 120<br>11.4%     | 178<br>15.8% | 167<br>13.7% | 64<br>5.3%       | 161<br>12.9%     |
| YoY Growth           | 46%          | 134%                      | 145%         | 82%          | 26%          | 9%           | 36%              | 15%              | 14%              | 33%          | 9%           | (51%)            | 34%              |

| 2020  | 2021  | 2022  | 2023  | 2024  |
|-------|-------|-------|-------|-------|
| 1,048 | 1,506 | 1,957 | 2,183 | 2,503 |
| 207   | 397   | 605   | 1,179 | 1,248 |
| 686   | 630   | 686   | 633   | 731   |
| 54    | 66    | 86    | 110   | 119   |
| 4     | 4     | 3     | 4     | 3     |
| 1,999 | 2,603 | 3,337 | 4,109 | 4,604 |
| 22%   | 30%   | 28%   | 23%   | 12%   |
| 488   | 539   | 791   | 930   | 1,162 |
| 24.4% | 20.7% | 23.7% | 22.6% | 25.2% |
| 215   | 186   | 412   | 500   | 510   |
| 10.7% | 7.2%  | 12.3% | 12.2% | 11.1% |
| 225   | 219   | 434   | 524   | 529   |
| 11.3% | 8.4%  | 13.0% | 12.8% | 11.5% |
| 139%  | (3%)  | 108%  | 21%   | 1%    |