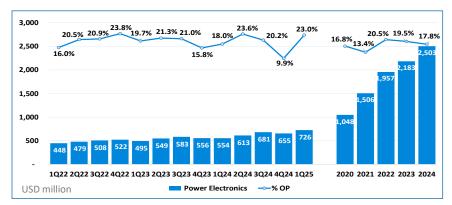

## **Financial Highlights**

Unit: USD Million

| Product<br>Group     | 1Q22         | 2Q22                      | 3Q22         | 4Q22         | 1Q23         | 2Q23         | 3Q23             | 4Q23             | 1Q24             | 2Q24         | 3Q24         | 4Q24             | 1Q25             |
|----------------------|--------------|---------------------------|--------------|--------------|--------------|--------------|------------------|------------------|------------------|--------------|--------------|------------------|------------------|
| Power<br>Electronics | 448          | 479                       | 508          | 522          | 495          | 549          | 583              | 556              | 554              | 613          | 681          | 654              | 725              |
| Mobility             | 110          | 131                       | 159          | 205          | 231          | 278          | 372              | 299              | 305              | 317          | 324          | 302              | 287              |
| Infrastructure       | 160          | 177                       | 161          | 188          | 183          | 158          | 147              | 145              | 169              | 170          | 182          | 210              | 199              |
| Automation           | 21           | 21                        | 20           | 23           | 30           | 29           | 25               | 25               | 27               | 27           | 32           | 32               | 33               |
| Others               | 2            | 1                         | 0            | 1            | 1            | 1            | 1                | 1                | 1                | 1            | 0            | 1                | 1                |
| Sale Revenue         | 741          | 809                       | 849          | 939          | 940          | 1,014        | 1,129            | 1,027            | 1,057            | 1,128        | 1,219        | 1,199            | 1,245            |
| YoY Growth           | 19%          | 23%                       | 32%          | 38%          | 27%          | 25%          | 33%              | 9%               | 12%              | 11%          | 8%           | 17%              | 18%              |
| Gross Profit         | 157<br>21.3% | <b>204</b> 25.3%          | 197<br>23.2% | 232<br>24.7% | 195<br>20.8% | 237<br>23.3% | <b>257</b> 22.8% | 241<br>23.5%     | <b>232</b> 21.9% | 310<br>27.5% | 347<br>28.4% | <b>274</b> 22.8% | <b>321</b> 25.8% |
| Operating Profit     | 69<br>9.3%   | 113<br>14.0%              | 102<br>12.0% | 129<br>13.7% | 97<br>10.4%  | 132<br>13.0% | 144<br>12.8%     | <b>127</b> 12.4% | 111<br>10.5%     | 162<br>14.4% | 169<br>13.9% | 67<br>5.6%       | 168<br>13.5%     |
| Net Profit           | 84<br>11.3%  | 123<br><mark>15.2%</mark> | 113<br>13.3% | 114<br>12.1% | 106<br>11.3% | 134<br>13.2% | 154<br>13.6%     | 131<br>12.7%     | 120<br>11.4%     | 178<br>15.8% | 167<br>13.7% | 64<br>5.3%       | 161<br>12.9%     |
| YoY Growth           | 46%          | 134%                      | 145%         | 82%          | 26%          | 9%           | 36%              | 15%              | 14%              | 33%          | 9%           | (51%)            | 34%              |

| 2020  | 2021  | 2022  | 2023  | 2024  |
|-------|-------|-------|-------|-------|
| 1,048 | 1,506 | 1,957 | 2,183 | 2,503 |
| 207   | 397   | 605   | 1,179 | 1,248 |
| 686   | 630   | 686   | 633   | 731   |
| 54    | 66    | 86    | 110   | 119   |
| 4     | 4     | 3     | 4     | 3     |
| 1,999 | 2,603 | 3,337 | 4,109 | 4,604 |
| 22%   | 30%   | 28%   | 23%   | 12%   |
| 488   | 539   | 791   | 930   | 1,162 |
| 24.4% | 20.7% | 23.7% | 22.6% | 25.2% |
| 215   | 186   | 412   | 500   | 510   |
| 10.7% | 7.2%  | 12.3% | 12.2% | 11.1% |
| 225   | 219   | 434   | 524   | 529   |
| 11.3% | 8.4%  | 13.0% | 12.8% | 11.5% |
| 139%  | (3%)  | 108%  | 21%   | 1%    |