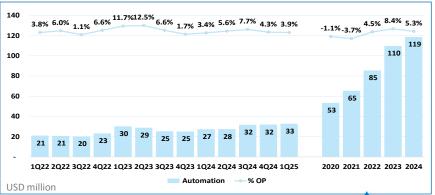

## **Financial Highlights**

Unit: USD Million

| Product<br>Group     | 1Q22         | 2Q22                      | 3Q22         | 4Q22         | 1Q23         | 2Q23         | 3Q23             | 4Q23             | 1Q24             | 2Q24         | 3Q24         | 4Q24             | 1Q25             |
|----------------------|--------------|---------------------------|--------------|--------------|--------------|--------------|------------------|------------------|------------------|--------------|--------------|------------------|------------------|
| Power<br>Electronics | 448          | 479                       | 508          | 522          | 495          | 549          | 583              | 556              | 554              | 613          | 681          | 654              | 725              |
| Mobility             | 110          | 131                       | 159          | 205          | 231          | 278          | 372              | 299              | 305              | 317          | 324          | 302              | 287              |
| Infrastructure       | 160          | 177                       | 161          | 188          | 183          | 158          | 147              | 145              | 169              | 170          | 182          | 210              | 199              |
| Automation           | 21           | 21                        | 20           | 23           | 30           | 29           | 25               | 25               | 27               | 27           | 32           | 32               | 33               |
| Others               | 2            | 1                         | 0            | 1            | 1            | 1            | 1                | 1                | 1                | 1            | 0            | 1                | 1                |
| Sale Revenue         | 741          | 809                       | 849          | 939          | 940          | 1,014        | 1,129            | 1,027            | 1,057            | 1,128        | 1,219        | 1,199            | 1,245            |
| YoY Growth           | 19%          | 23%                       | 32%          | 38%          | 27%          | 25%          | 33%              | 9%               | 12%              | 11%          | 8%           | 17%              | 18%              |
| Gross Profit         | 157<br>21.3% | <b>204</b> 25.3%          | 197<br>23.2% | 232<br>24.7% | 195<br>20.8% | 237<br>23.3% | <b>257</b> 22.8% | 241<br>23.5%     | <b>232</b> 21.9% | 310<br>27.5% | 347<br>28.4% | <b>274</b> 22.8% | <b>321</b> 25.8% |
| Operating Profit     | 69<br>9.3%   | 113<br>14.0%              | 102<br>12.0% | 129<br>13.7% | 97<br>10.4%  | 132<br>13.0% | 144<br>12.8%     | <b>127</b> 12.4% | 111<br>10.5%     | 162<br>14.4% | 169<br>13.9% | 67<br>5.6%       | 168<br>13.5%     |
| Net Profit           | 84<br>11.3%  | 123<br><mark>15.2%</mark> | 113<br>13.3% | 114<br>12.1% | 106<br>11.3% | 134<br>13.2% | 154<br>13.6%     | 131<br>12.7%     | 120<br>11.4%     | 178<br>15.8% | 167<br>13.7% | 64<br>5.3%       | 161<br>12.9%     |
| YoY Growth           | 46%          | 134%                      | 145%         | 82%          | 26%          | 9%           | 36%              | 15%              | 14%              | 33%          | 9%           | (51%)            | 34%              |

| 2020  | 2021  | 2022  | 2023  | 2024  |
|-------|-------|-------|-------|-------|
| 1,048 | 1,506 | 1,957 | 2,183 | 2,503 |
| 207   | 397   | 605   | 1,179 | 1,248 |
| 686   | 630   | 686   | 633   | 731   |
| 54    | 66    | 86    | 110   | 119   |
| 4     | 4     | 3     | 4     | 3     |
| 1,999 | 2,603 | 3,337 | 4,109 | 4,604 |
| 22%   | 30%   | 28%   | 23%   | 12%   |
| 488   | 539   | 791   | 930   | 1,162 |
| 24.4% | 20.7% | 23.7% | 22.6% | 25.2% |
| 215   | 186   | 412   | 500   | 510   |
| 10.7% | 7.2%  | 12.3% | 12.2% | 11.1% |
| 225   | 219   | 434   | 524   | 529   |
| 11.3% | 8.4%  | 13.0% | 12.8% | 11.5% |
| 139%  | (3%)  | 108%  | 21%   | 1%    |