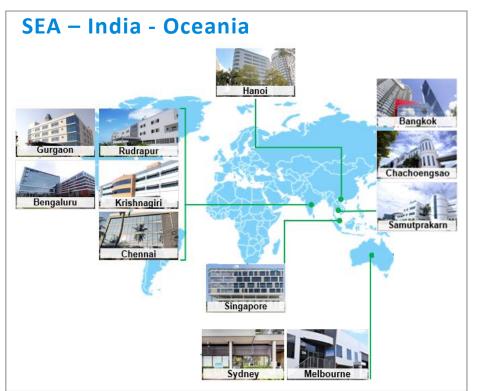

#### **Delta Thailand Overview**

- Founded in 1988
- Thailand's largest listed electronics manufacturer on the Stock Exchange of Thailand (SET)
- Business management center for Southeast Asia, India and Australia/ New Zealand markets
- Product development management center with R&D centers in Bangkok (Thailand), Soest/ Teningen (Germany), UK, USA and India.
- Manufacturing management center to synergize advanced technologies and highly efficient production across manufacturing plants in Thailand, India and Slovakia.

## **Germany**

 Developing advanced power products for storage, server, telecom, networking, automotive and wind energy.

- Established since 2022
- Major products: Cabinets, IT and Telecom Power Solutions
- Total land area: 5,100 m<sup>2</sup>