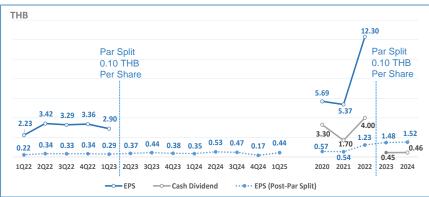

## **Financial Highlights**

Unit: USD Million

| Product<br>Group     | 1Q22         | 2Q22                      | 3Q22         | 4Q22         | 1Q23         | 2Q23         | 3Q23             | 4Q23             | 1Q24             | 2Q24         | 3Q24         | 4Q24             | 1Q25             |
|----------------------|--------------|---------------------------|--------------|--------------|--------------|--------------|------------------|------------------|------------------|--------------|--------------|------------------|------------------|
| Power<br>Electronics | 448          | 479                       | 508          | 522          | 495          | 549          | 583              | 556              | 554              | 613          | 681          | 654              | 725              |
| Mobility             | 110          | 131                       | 159          | 205          | 231          | 278          | 372              | 299              | 305              | 317          | 324          | 302              | 287              |
| Infrastructure       | 160          | 177                       | 161          | 188          | 183          | 158          | 147              | 145              | 169              | 170          | 182          | 210              | 199              |
| Automation           | 21           | 21                        | 20           | 23           | 30           | 29           | 25               | 25               | 27               | 27           | 32           | 32               | 33               |
| Others               | 2            | 1                         | 0            | 1            | 1            | 1            | 1                | 1                | 1                | 1            | 0            | 1                | 1                |
| Sale Revenue         | 741          | 809                       | 849          | 939          | 940          | 1,014        | 1,129            | 1,027            | 1,057            | 1,128        | 1,219        | 1,199            | 1,245            |
| YoY Growth           | 19%          | 23%                       | 32%          | 38%          | 27%          | 25%          | 33%              | 9%               | 12%              | 11%          | 8%           | 17%              | 18%              |
| Gross Profit         | 157<br>21.3% | <b>204</b> 25.3%          | 197<br>23.2% | 232<br>24.7% | 195<br>20.8% | 237<br>23.3% | <b>257</b> 22.8% | 241<br>23.5%     | <b>232</b> 21.9% | 310<br>27.5% | 347<br>28.4% | <b>274</b> 22.8% | <b>321</b> 25.8% |
| Operating Profit     | 69<br>9.3%   | 113<br>14.0%              | 102<br>12.0% | 129<br>13.7% | 97<br>10.4%  | 132<br>13.0% | 144<br>12.8%     | <b>127</b> 12.4% | 111<br>10.5%     | 162<br>14.4% | 169<br>13.9% | 67<br>5.6%       | 168<br>13.5%     |
| Net Profit           | 84<br>11.3%  | 123<br><mark>15.2%</mark> | 113<br>13.3% | 114<br>12.1% | 106<br>11.3% | 134<br>13.2% | 154<br>13.6%     | 131<br>12.7%     | 120<br>11.4%     | 178<br>15.8% | 167<br>13.7% | 64<br>5.3%       | 161<br>12.9%     |
| YoY Growth           | 46%          | 134%                      | 145%         | 82%          | 26%          | 9%           | 36%              | 15%              | 14%              | 33%          | 9%           | (51%)            | 34%              |

| 2020  | 2021  | 2022  | 2023  | 2024  |
|-------|-------|-------|-------|-------|
| 1,048 | 1,506 | 1,957 | 2,183 | 2,503 |
| 207   | 397   | 605   | 1,179 | 1,248 |
| 686   | 630   | 686   | 633   | 731   |
| 54    | 66    | 86    | 110   | 119   |
| 4     | 4     | 3     | 4     | 3     |
| 1,999 | 2,603 | 3,337 | 4,109 | 4,604 |
| 22%   | 30%   | 28%   | 23%   | 12%   |
| 488   | 539   | 791   | 930   | 1,162 |
| 24.4% | 20.7% | 23.7% | 22.6% | 25.2% |
| 215   | 186   | 412   | 500   | 510   |
| 10.7% | 7.2%  | 12.3% | 12.2% | 11.1% |
| 225   | 219   | 434   | 524   | 529   |
| 11.3% | 8.4%  | 13.0% | 12.8% | 11.5% |
| 139%  | (3%)  | 108%  | 21%   | 1%    |