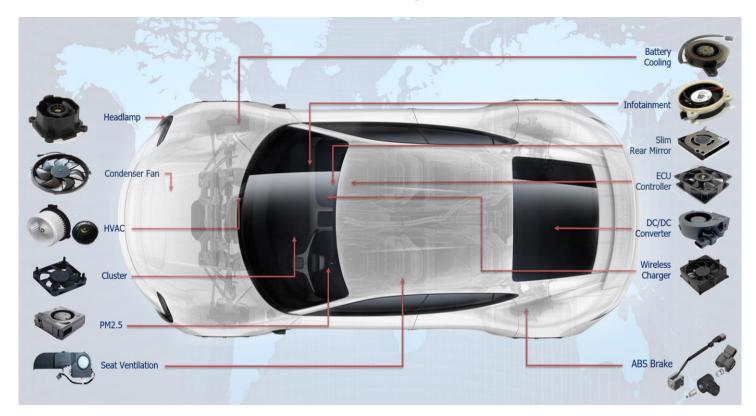

# Fans & Thermal Management

Server, Storage, Industrial and Consumer Fans and Blowers

Thermal Management Products: Liquid and Air Cooling Solutions

Slim Vapor Chambers / Heat Pipes / Slim Fans and Blowers

Automotive Fans and Blowers / Thermal Management Products

**Electronically Commutated Fans** 

Ventilation Fans / Heater Fans Fresh Air Systems / Circulation Fans

Climate Thermal Solution Products : Air Conditioners and Heat Exchangers