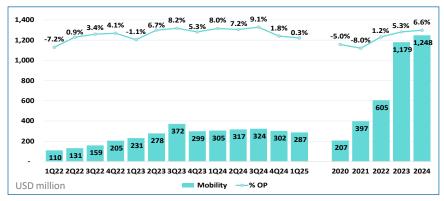

## **Financial Highlights**

Unit: USD Million

| Product<br>Group     | 1Q22         | 2Q22                      | 3Q22         | 4Q22         | 1Q23         | 2Q23         | 3Q23             | 4Q23             | 1Q24             | 2Q24         | 3Q24         | 4Q24             | 1Q25             |
|----------------------|--------------|---------------------------|--------------|--------------|--------------|--------------|------------------|------------------|------------------|--------------|--------------|------------------|------------------|
| Power<br>Electronics | 448          | 479                       | 508          | 522          | 495          | 549          | 583              | 556              | 554              | 613          | 681          | 654              | 725              |
| Mobility             | 110          | 131                       | 159          | 205          | 231          | 278          | 372              | 299              | 305              | 317          | 324          | 302              | 287              |
| Infrastructure       | 160          | 177                       | 161          | 188          | 183          | 158          | 147              | 145              | 169              | 170          | 182          | 210              | 199              |
| Automation           | 21           | 21                        | 20           | 23           | 30           | 29           | 25               | 25               | 27               | 27           | 32           | 32               | 33               |
| Others               | 2            | 1                         | 0            | 1            | 1            | 1            | 1                | 1                | 1                | 1            | 0            | 1                | 1                |
| Sale Revenue         | 741          | 809                       | 849          | 939          | 940          | 1,014        | 1,129            | 1,027            | 1,057            | 1,128        | 1,219        | 1,199            | 1,245            |
| YoY Growth           | 19%          | 23%                       | 32%          | 38%          | 27%          | 25%          | 33%              | 9%               | 12%              | 11%          | 8%           | 17%              | 18%              |
| Gross Profit         | 157<br>21.3% | <b>204</b> 25.3%          | 197<br>23.2% | 232<br>24.7% | 195<br>20.8% | 237<br>23.3% | <b>257</b> 22.8% | 241<br>23.5%     | <b>232</b> 21.9% | 310<br>27.5% | 347<br>28.4% | <b>274</b> 22.8% | <b>321</b> 25.8% |
| Operating Profit     | 69<br>9.3%   | 113<br>14.0%              | 102<br>12.0% | 129<br>13.7% | 97<br>10.4%  | 132<br>13.0% | 144<br>12.8%     | <b>127</b> 12.4% | 111<br>10.5%     | 162<br>14.4% | 169<br>13.9% | 67<br>5.6%       | 168<br>13.5%     |
| Net Profit           | 84<br>11.3%  | 123<br><mark>15.2%</mark> | 113<br>13.3% | 114<br>12.1% | 106<br>11.3% | 134<br>13.2% | 154<br>13.6%     | 131<br>12.7%     | 120<br>11.4%     | 178<br>15.8% | 167<br>13.7% | 64<br>5.3%       | 161<br>12.9%     |
| YoY Growth           | 46%          | 134%                      | 145%         | 82%          | 26%          | 9%           | 36%              | 15%              | 14%              | 33%          | 9%           | (51%)            | 34%              |

| 2020  | 2021  | 2022  | 2023  | 2024  |
|-------|-------|-------|-------|-------|
| 1,048 | 1,506 | 1,957 | 2,183 | 2,503 |
| 207   | 397   | 605   | 1,179 | 1,248 |
| 686   | 630   | 686   | 633   | 731   |
| 54    | 66    | 86    | 110   | 119   |
| 4     | 4     | 3     | 4     | 3     |
| 1,999 | 2,603 | 3,337 | 4,109 | 4,604 |
| 22%   | 30%   | 28%   | 23%   | 12%   |
| 488   | 539   | 791   | 930   | 1,162 |
| 24.4% | 20.7% | 23.7% | 22.6% | 25.2% |
| 215   | 186   | 412   | 500   | 510   |
| 10.7% | 7.2%  | 12.3% | 12.2% | 11.1% |
| 225   | 219   | 434   | 524   | 529   |
| 11.3% | 8.4%  | 13.0% | 12.8% | 11.5% |
| 139%  | (3%)  | 108%  | 21%   | 1%    |