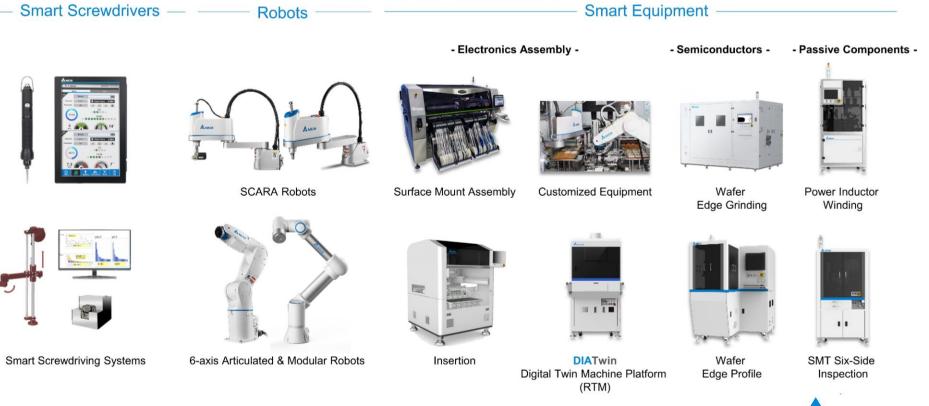

### **Industrial Automation**

#### -Automation Integration -

#### - Manufacturing Management — Intra-Plant Logistics

DIAEAP Equipment Automation Program

DIASECS

Semiconductor Equipment Standard Communication and Control Application Software

#### DIACFX

Electronics Assembly Equipment Standard Communication and Control Application Software

| un Bit fanne fer |      |                             |         |                                               |        |                                        |         |                                             |
|------------------|------|-----------------------------|---------|-----------------------------------------------|--------|----------------------------------------|---------|---------------------------------------------|
|                  | PERM |                             | ALC: NO |                                               | 641,80 |                                        | 617,811 |                                             |
|                  |      | 42.45<br>60.7<br>100.8.8791 |         | 100-000<br>200-000<br>2.01-0<br>1.05-00-00017 |        | 12.00<br>12.00<br>1                    |         | en e    |
|                  | P14. | int tet                     |         | 641.0M                                        |        | 247.574                                |         |                                             |
|                  |      | 101.00<br>49.03<br>5        |         | <br>2031<br><br>ULB:0000                      |        | 17.58<br>17.58<br>14.5<br>57.58 807.04 |         | 141 (M)<br>49 (S)<br>5-02 ()<br>140,000 (M) |
|                  |      |                             |         |                                               | (85.54 |                                        | 045,03  |                                             |
|                  |      |                             |         |                                               | -      | 47.52                                  |         | 49.00                                       |