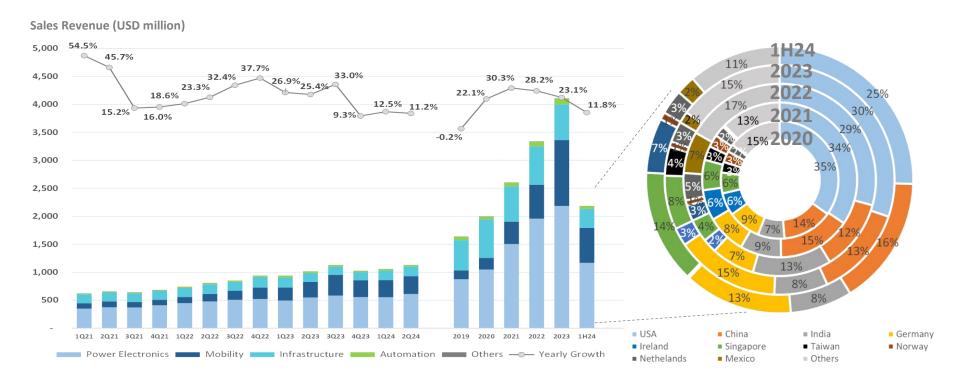

### **Financial Highlights**

#### Unit : USD Million

| Product Group         | 1Q22                | 2Q22                | 3Q22                | 4Q22                | 1Q23               | 2Q23                | 3Q23                | 4Q23                | 1Q24                | 2Q24         | 1H2                | 3 2H   | 23 1H                  | 24              | 2021        | 2022             | 2023                |
|-----------------------|---------------------|---------------------|---------------------|---------------------|--------------------|---------------------|---------------------|---------------------|---------------------|--------------|--------------------|--------|------------------------|-----------------|-------------|------------------|---------------------|
| Power Electronics     | 448                 | 479                 | 508                 | 522                 | 495                | 549                 | 583                 | 556                 | 554                 | 613          | 1,04               | 4 1,1: | 9 1,16                 | 57              | 1,506       | 1,957            | 2,183               |
| Mobility              | 110                 | 131                 | 159                 | 205                 | 231                | 278                 | 372                 | 299                 | 305                 | 317          | 50                 | B 67   | 1 62                   | 2               | 397         | 605              | 1,179               |
| Infrastructure        | 160                 | 177                 | 161                 | 188                 | 183                | 158                 | 147                 | 145                 | 169                 | 170          | 34                 | 1 29   | 2 33                   | 9               | 631         | 686              | 633                 |
| Automation            | 21                  | 21                  | 20                  | 23                  | 30                 | 29                  | 25                  | 25                  | 27                  | 27           | 5                  | 9 (    | 51 5                   | 5               | 66          | 86               | 110                 |
| Others                | 2                   | 1                   | 0                   | 1                   | 1                  | 1                   | 1                   | 1                   | 1                   | 1            |                    | 2      | 2                      | 2               | 4           | 3                | 4                   |
| Sale Revenue          | 741                 | 809                 | 849                 | 939                 | 940                | 1,014               | 1,129               | 1,027               | 1,057               | 1,128        | 1,9                | 54 2,1 | 55 2,1                 | 85              | 2,60        | 4 3,337          | 4,109               |
| YoY Growth            | 19%                 | 23%                 | 32%                 | 38%                 | 27%                | 25%                 | 33%                 | 9%                  | 12%                 | 11%          | 26                 | % 2    | 12                     | 2%              | 30%         | 6 28%            | 23%                 |
| Gross Profit          | <b>157</b><br>21.3% | <b>204</b><br>25.3% | <b>197</b><br>23.2% | <b>232</b><br>24.7% | 195<br>20.8%       | <b>237</b><br>23.3% | <b>257</b><br>22.8% | <b>241</b><br>23.5% | <b>232</b><br>21.9% |              | <b>4</b><br>22.1   |        |                        | <b>42</b><br>3% | 53<br>20.7% |                  | <b>930</b><br>22.6% |
| Operating Profit      | 69<br>9.3%          | <b>113</b><br>14.0% | 102<br>12.0%        | 129<br>13.7%        | <b>97</b><br>10.4% | 132<br>13.0%        | 144<br>12.8%        | 127<br>12.4%        | 111<br>10.5%        | 162<br>14.4% | <b>2</b> :<br>11.7 | -      | <b>71 2</b><br>5% 12.5 | <b>73</b><br>5% | 18<br>7.2%  |                  | <b>500</b><br>12.2% |
| Net Profit            | 84<br>11.3%         | 123<br>15.2%        | 113<br>13.3%        | 114<br>12.1%        | 106<br>11.3%       | 134<br>13.2%        | 154<br>13.6%        | 131<br>12.7%        | 120<br>11.4%        | 178<br>15.8% | 24<br>12.3         |        |                        | 98<br>'%        | 20<br>8.0%  | 9 434<br>6 13.0% | 524<br>12.8%        |
| YoY Growth            | 46%                 | 134%                | 145%                | 82%                 | 26%                | 9%                  | 36%                 | 15%                 | 14%                 | 33%          | 16                 | % 2    | 5% 24                  | 1%              | (7%         | ) 108%           | 21%                 |
| 20 Delta Confidential |                     |                     |                     |                     |                    |                     |                     |                     |                     |              |                    |        |                        |                 |             |                  |                     |

### **Revenue Structure & Geographic Profile**