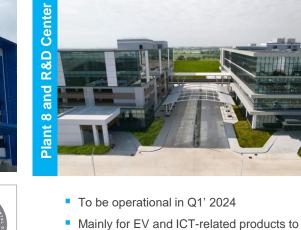

### India

- Fully operational: Q3 2023
- Main R&D center for India
- Products: Railways(PQC), EV, solar, two wheeler charging
- 209,896.5ft<sup>2</sup> (19,500m<sup>2</sup>)

- Established: 2020
- Mainly for EV and ICT related products to meet growing demand
- 2,530,836ft<sup>2</sup> (235,122m<sup>2</sup>)