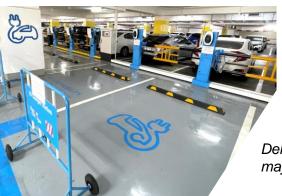

Delta security cam in Bangkok's public transport

Delta EV chargers in major Bangkok mall