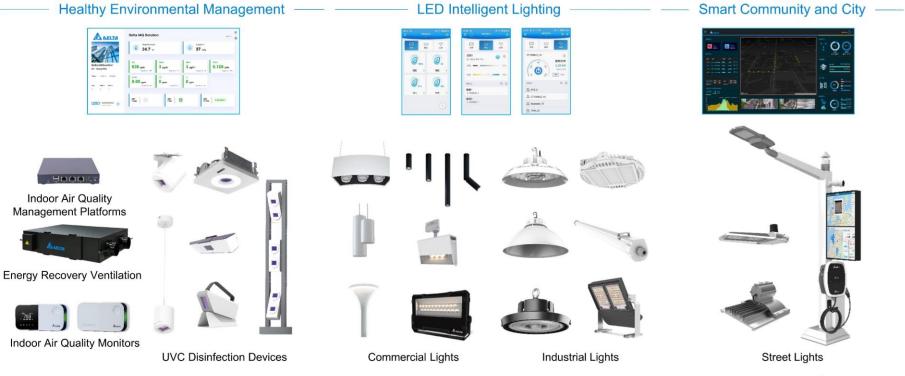

### **Delta Green Solutions**

### **Smart Green Factory**

#### **Green Factory + Smart Energy-saving Monitoring Solutions**