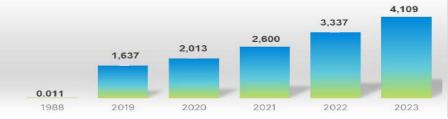

#### Unit : USD Million

| Product Group         | 1Q22                | 2Q22                | 3Q22                | 4Q22                | 1Q23               | 2Q23                | 3Q23                | 4Q23                | 1Q24                | 2Q24         | 1H2                | 3 2H   | 23 1H                  | 24              | 2021        | 2022             | 2023                |
|-----------------------|---------------------|---------------------|---------------------|---------------------|--------------------|---------------------|---------------------|---------------------|---------------------|--------------|--------------------|--------|------------------------|-----------------|-------------|------------------|---------------------|
| Power Electronics     | 448                 | 479                 | 508                 | 522                 | 495                | 549                 | 583                 | 556                 | 554                 | 613          | 1,04               | 4 1,1: | 9 1,16                 | 57              | 1,506       | 1,957            | 2,183               |
| Mobility              | 110                 | 131                 | 159                 | 205                 | 231                | 278                 | 372                 | 299                 | 305                 | 317          | 50                 | B 67   | 1 62                   | 2               | 397         | 605              | 1,179               |
| Infrastructure        | 160                 | 177                 | 161                 | 188                 | 183                | 158                 | 147                 | 145                 | 169                 | 170          | 34                 | 1 29   | 2 33                   | 9               | 631         | 686              | 633                 |
| Automation            | 21                  | 21                  | 20                  | 23                  | 30                 | 29                  | 25                  | 25                  | 27                  | 27           | 5                  | 9 (    | 51 5                   | 5               | 66          | 86               | 110                 |
| Others                | 2                   | 1                   | 0                   | 1                   | 1                  | 1                   | 1                   | 1                   | 1                   | 1            |                    | 2      | 2                      | 2               | 4           | 3                | 4                   |
| Sale Revenue          | 741                 | 809                 | 849                 | 939                 | 940                | 1,014               | 1,129               | 1,027               | 1,057               | 1,128        | 1,9                | 54 2,1 | 55 2,1                 | 85              | 2,60        | 4 3,337          | 4,109               |
| YoY Growth            | 19%                 | 23%                 | 32%                 | 38%                 | 27%                | 25%                 | 33%                 | 9%                  | 12%                 | 11%          | 26                 | % 2    | 12                     | 2%              | 30%         | 6 28%            | 23%                 |
| Gross Profit          | <b>157</b><br>21.3% | <b>204</b><br>25.3% | <b>197</b><br>23.2% | <b>232</b><br>24.7% | 195<br>20.8%       | <b>237</b><br>23.3% | <b>257</b><br>22.8% | <b>241</b><br>23.5% | <b>232</b><br>21.9% |              | <b>4</b><br>22.1   |        |                        | <b>42</b><br>3% | 53<br>20.7% |                  | <b>930</b><br>22.6% |
| Operating Profit      | 69<br>9.3%          | <b>113</b><br>14.0% | 102<br>12.0%        | 129<br>13.7%        | <b>97</b><br>10.4% | 132<br>13.0%        | 144<br>12.8%        | 127<br>12.4%        | 111<br>10.5%        | 162<br>14.4% | <b>2</b> :<br>11.7 | -      | <b>71 2</b><br>5% 12.5 | <b>73</b><br>5% | 18<br>7.2%  |                  | <b>500</b><br>12.2% |
| Net Profit            | 84<br>11.3%         | 123<br>15.2%        | 113<br>13.3%        | 114<br>12.1%        | 106<br>11.3%       | 134<br>13.2%        | 154<br>13.6%        | 131<br>12.7%        | 120<br>11.4%        | 178<br>15.8% | 24<br>12.3         |        |                        | 98<br>'%        | 20<br>8.0%  | 9 434<br>6 13.0% | 524<br>12.8%        |
| YoY Growth            | 46%                 | 134%                | 145%                | 82%                 | 26%                | 9%                  | 36%                 | 15%                 | 14%                 | 33%          | 16                 | % 2    | 5% 24                  | 1%              | (7%         | ) 108%           | 21%                 |
| 20 Delta Confidential |                     |                     |                     |                     |                    |                     |                     |                     |                     |              |                    |        |                        |                 |             |                  |                     |