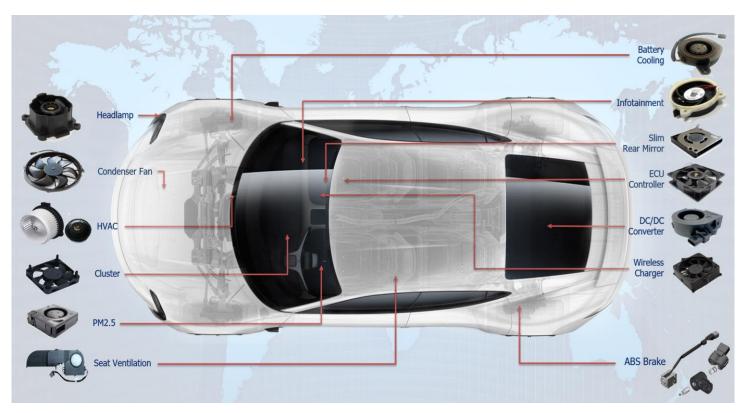

### **Delta Thermal Management Products**

### Fans & Thermal Management

Server, Storage, Industrial and Consumer Fans and Blowers

Thermal Management Products : Liquid and Air Cooling Solutions

Slim Vapor Chambers / Heat Pipes / Slim Fans and Blowers

Automotive Fans and Blowers / Thermal Management Products

Electronically Commutated Fans

Ventilation Fans / Heater Fans Fresh Air Systems / Circulation Fans

Climate Thermal Solution Products : Air Conditioners and Heat Exchangers