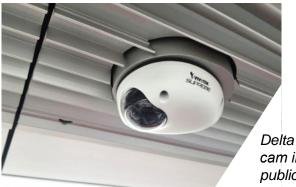

Delta security cam in Bangkok's public transport

Delta EV chargers in major Bangkok mall