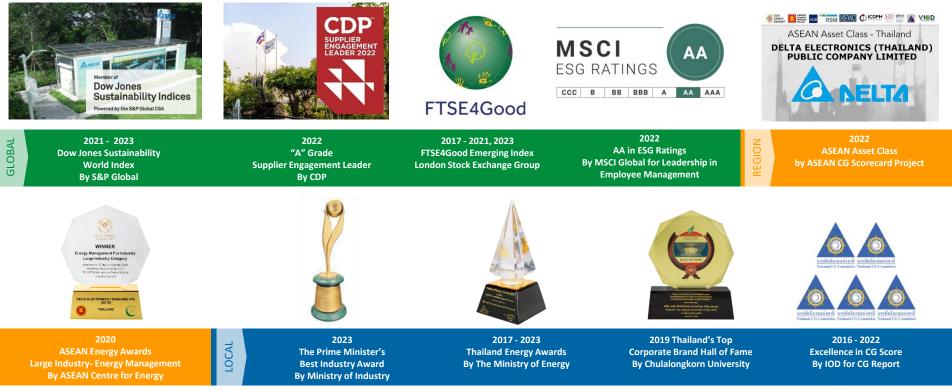

PE C) NOMINEES LIMITED                           | 106,444,359    | 0.85%   |
| STATE STREET EUROPE LIMITED                                            | 84,806,422     | 0.68%   |
| OTHERS                                                                 | 644,032,128    | 5.16%   |
| Total Shareholdings                                                    | 12,473,816,140 | 100.00% |



### **Business Categories**













### **Delta Green Solutions**







### **Smart Green Factory**

#### **Green Factory + Smart Energy-saving Monitoring Solutions**





### **Delta Solutions Address Global Megatrends**





### **Delta Electric Vehicle Solutions**



### **Delta Thermal Management Products**





### **A Business Built on Sustainability**





### **Delta Thailand ESG Recognitions**





## 2Q-2024 Financial Performance



### **Financial Highlights**

#### Unit : USD Million

| Product Group         | 1Q22                | 2Q22                | 3Q22                | 4Q22                | 1Q23               | 2Q23                | 3Q23                | 4Q23                | 1Q24                | 2Q24         | 1H2                | 3 2H   | 23 1H                  | 24              | 2021        | 2022             | 2023                |
|-----------------------|---------------------|---------------------|---------------------|---------------------|--------------------|---------------------|---------------------|---------------------|---------------------|--------------|--------------------|--------|------------------------|-----------------|-------------|---------------