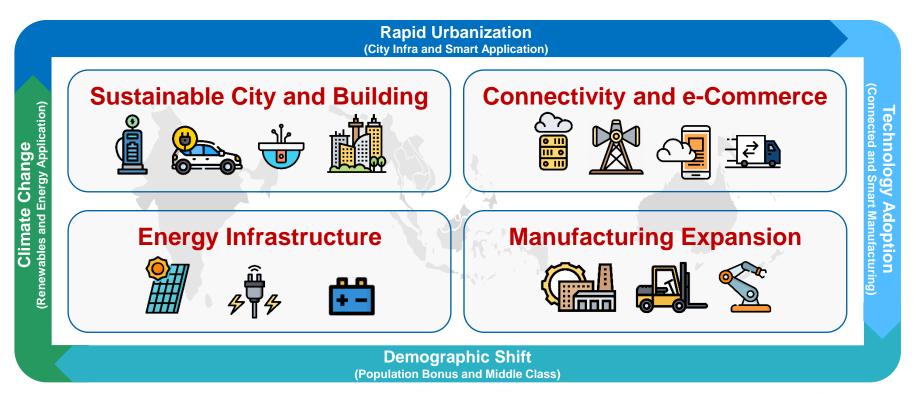

| 547,600,000    | 4.39%   |
| THAI NVDR COMPANY LIMITED                                              | 320,132,271    | 2.57%   |
| SOUTH EAST ASIA UK (TYPE C) NOMINEES LIMITED                           | 106,444,359    | 0.85%   |
| STATE STREET EUROPE LIMITED                                            | 84,806,422     | 0.68%   |
| OTHERS                                                                 | 644,032,128    | 5.16%   |
| Total Shareholdings                                                    | 12,473,816,140 | 100.00% |



### **Business Categories**













### **Delta Green Solutions**







### **Smart Green Factory**

#### **Green Factory + Smart Energy-saving Monitoring Solutions**





### **Delta Solutions Address Global Megatrends**





### **Delta Electric Vehicle Solutions**



### **Delta Thermal Management Products**





### **A Business Built on Sustainability**





### **Delta Thailand ESG Recognitions**





## 2Q-2024 Financial Performance



### **Financial Highlights**

#### Unit : USD Million

| Product Group         | 1Q22                | 2Q22                | 3Q22                | 4Q22                | 1Q23               | 2Q23                | 3Q23                | 4Q23                | 1Q24                | 2Q24         | 1H2                | 3 2H   | 23 1H                  | 24              | 2021        | 2022             | 2023                |
|-----------------------|---------------------|---------------------|---------------------|---------------------|--------------------|---------------------