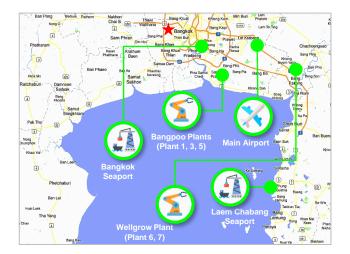

#### **Strategic locations of Thailand factories**

Delta Thailand's manufacturing plants are built near important seaports and international airport to ensure efficiency and security of logistics for global and regional delivery.

| Country  | Location          | Occ %* | Product                                                                                                                                      |  |  |  |  |  |  |  |
|----------|-------------------|--------|----------------------------------------------------------------------------------------------------------------------------------------------|--|--|--|--|--|--|--|
| Thailand | Bangpoo: Plant 1  | 78%    | Automotive Electronics Product                                                                                                               |  |  |  |  |  |  |  |
|          | Bangpoo: Plant 3  | 84%    | DNI Delta networking product<br>Magnetics & Solenoids Product<br>for Internal Use                                                            |  |  |  |  |  |  |  |
|          | Bangpoo: Plant 5  | 100%   | IT/ Appliance/ Industrial Power Solutions/<br>Customer Design Power/ Communication &<br>Information Solutions/ Industrial & Medical<br>Power |  |  |  |  |  |  |  |
|          | Wellgrow: Plant 6 | 58%    | DC Fan/ EMI Filter & Solenoids                                                                                                               |  |  |  |  |  |  |  |
|          | Wellgrow: Plant 7 | 88%    | Computer & Networking/ DC Power                                                                                                              |  |  |  |  |  |  |  |
| India    | Gurgaon           | 88%    | Display solutions products/<br>Industrial Automation                                                                                         |  |  |  |  |  |  |  |
|          | Rudrapur          | 99%    | Telecom Power System/ UPS/<br>Wind Power Converter                                                                                           |  |  |  |  |  |  |  |
|          | Krishnagiri       | 82%    | Power Supply/ Industrial Automation                                                                                                          |  |  |  |  |  |  |  |
| Slovakia | Nova Dubnica      | 75%    | Medical & Industrial Power Supply/ Bulk<br>Power/ Telecom Power System                                                                       |  |  |  |  |  |  |  |
|          | Liptovsky Hradok  | 85%    | Eltek Telecom Power System                                                                                                                   |  |  |  |  |  |  |  |